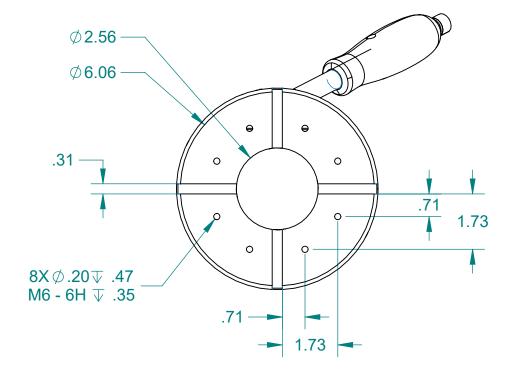

| ALL DIMENSION                                                                                                                                                                                                                                                                                                                                                                                                                                                                                                                                                                                                        | S ARE IN INCH              | IES EXCEPT        |
|---------------------------------------------------------------------------------------------------------------------------------------------------