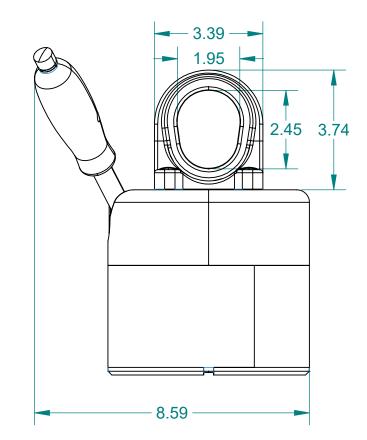

| ALL DIMENSION                                                                                                                                                                                                                                                                                                                                                                                                                                                                                                                                                                                                        | S ARE IN INCH              | IES EXCEPT        |
|-------------------------------------------------------------------------------------------------------------------------------------------------