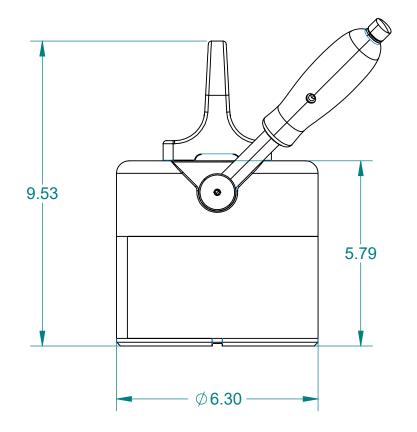

| ALL DIMENSION                                                                                                                                                                                                                                                                                                                                                                                                                                                                                                                                                                                                        | S ARE IN INCH              | IES EXCEPT        |
|-----------------------------------------------------------------------------------------------------------------------------------------------