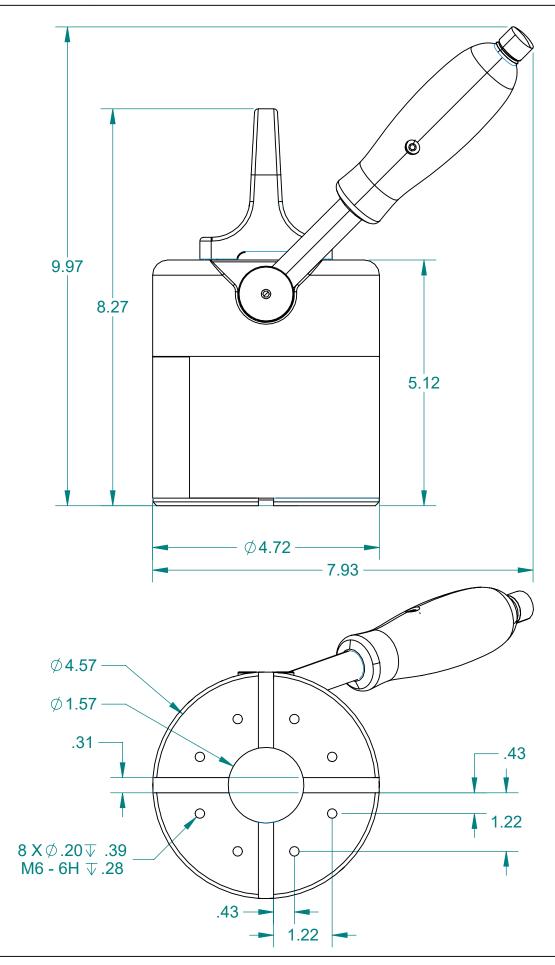

| ALL DIMENSION                                                                                                                                                                                                                                                                                                                                                                                                                                                                                                                                                                                                         |                                   |                        | AS NOTED.                                                                                    | B SIZE - SHEET 1 OF 1 |       |  |
|-----------------------------------------------------------------------------------------------------------------------------------------------------------------------------------------------------------------------------------------------------------------------------------------------------------------------------------------------------------------------------------------------------------------------------------------------------------------------------------------------------------------------------------------------------------------------------------------------------------------------|-----------------------------------|------------------------|----------------------------------------------------------------------------------------------|-----------------------|-------|--|
| This drawing and all of the elements thereof, including the design and<br>principles of construction disclosed, is the sole and exclusive property of<br>Industrial Magnetics, Inc. and is being submitted by Industrial Magnetics,<br>Inc. for the limited purpose of assisting the designated recipient to evaluate<br>the services of Industrial Magnetics, Inc. This drawing may not be used for<br>any other purpose, nor may it be copied, reproduced, loaned, transferred,<br>or communicated to any other person, either verbally or in writing, without<br>the written consent of Industrial Magnetics, Inc. |                                   |                        | INDUSTRIAL MAGNETICS, INC<br>01385 M-75 SOUTH BOYNE CITY, MICHIGAN 49712-9689 (231) 582-3100 |                       |       |  |
| TOLERANCES<br>EXCEPT AS NOTED<br>DECIMAL ANGULAR<br>.00"=±.030" ±1°                                                                                                                                                                                                                                                                                                                                                                                                                                                                                                                                                   | 1/31/2020<br>DRAWN BY<br>E.PASCOE | R & D<br>SCALE<br>NONE | FXC0385 LIFT MAGNET FOR ROUND, RINGS                                                         |                       |       |  |
| .000"=±.015"                                                                                                                                                                                                                                                                                                                                                                                                                                                                                                                                                                                                          | RELEASED BY<br>E.PASCOE           | DATE 1/31/2020         | PART FXC0385                                                                                 | DRAWING<br>NO.        | 24334 |  |