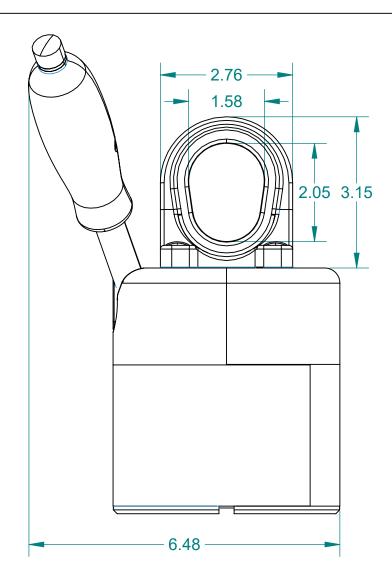

| ALL DIMENSION                                                                                                                                                                                                                                                                                                                                                                                                                                                                                                                                                                                                         |                                   |                        | AS NOTED.                                                                                    | B SIZE - SHEET 1 OF 1 |       |  |
|-----------------------------------------------------------------------------------------------------------------------------------------------------------------------------------------------------------------------------------------------------------------------------------------------------------------------------------------------------------------------------------------------------------------------------------------------------------------------------------------------------------------------------------------------------------------------------------------------------------------------|-----------------------------------|------------------------|----------------------------------------------------------------------------------------------|-----------------------|-------|--|
| This drawing and all of the elements thereof, including the design and<br>principles of construction disclosed, is the sole and exclusive property of<br>Industrial Magnetics, Inc. and is being submitted by Industrial Magnetics,<br>Inc. for the limited purpose of assisting the designated recipient to evaluate<br>the services of Industrial Magnetics, Inc. This drawing may not be used for<br>any other purpose, nor may it be copied, reproduced, loaned, transferred,<br>or communicated to any other person, either verbally or in writing, without<br>the written consent of Industrial Magnetics, Inc. |                                   |                        | INDUSTRIAL MAGNETICS, INC<br>01385 M-75 SOUTH BOYNE CITY, MICHIGAN 49712-9689 (231) 582-3100 |                       |       |  |
| TOLERANCES<br>EXCEPT AS NOTED<br>DECIMAL ANGULAR<br>.00"=±.030" ±1°                                                                                                                                                                                                                                                                                                                                                                                                                                                                                                                                                   | 1/31/2020<br>DRAWN BY<br>E.PASCOE | R & D<br>SCALE<br>NONE | FXC0385 LIFT MAGNET FOR ROUND, RINGS                                                         |                       |       |  |
| .000"=±.015"                                                                                                                                                                                                                                                                                                                                                                                                                                                                                                                                                                                                          | RELEASED BY<br>E.PASCOE           | DATE 1/31/2020         | PART FXC0385                                                                                 | DRAWING<br>NO.        | 24334 |  |