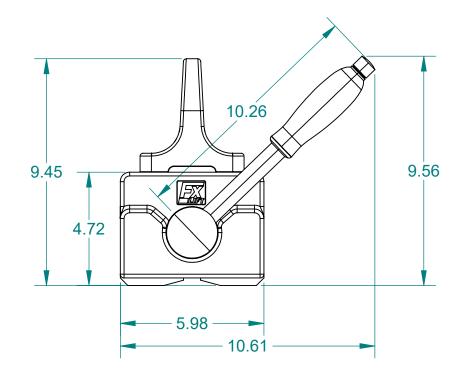

## APPROXIMATE WEIGHT: 93.00 LB

## ALL DIMENSIONS ARE IN INCHES EXCEPT AS NOTED. B SIZE

B SIZE - SHEET 1 OF 1

This drawing and all of the elements thereof, including the design and principles of construction disclosed, is the sole and exclusive property of Industrial Magnetics, Inc. and is being submitted by Industrial Magnetics, Inc. for the limited purpose of assisting the designated recipient to evaluate the services of Industrial Magnetics, Inc. This drawing may not be used the services of purpose, nor may it be copied, reproduced, loaned, transferred, or communicated to any other person, either verbally or in writing, without the written consent of Industrial Magnetics, Inc.