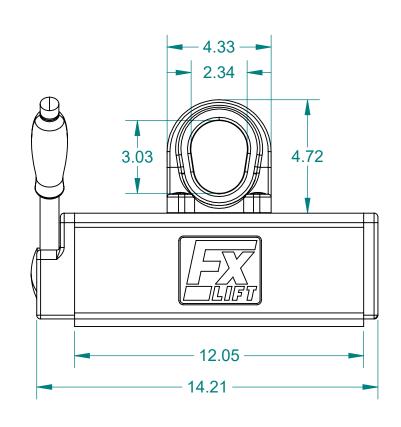

## APPROXIMATE WEIGHT: 93.00 LB

## ALL DIMENSIONS ARE IN INCHES EXCEPT AS NOTED. B SIZE

B SIZE - SHEET 1 OF 1

This drawing and all of the elements thereof, including the design and principles of construction disclosed, is the sole and exclusive property of Industrial Magnetics, Inc. and is being submitted by Industrial Magnetics, Inc. for the limited purpose of assisting the designated recipient to evaluate the services of Industrial Magnetics, Inc. This drawing may not be used the services of purpose, nor may it be copied, reproduced, loaned, transferred, or communicated to any other person, either verbally or in writing, without the written consent of Industrial Magnetics, Inc.