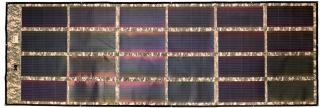

# 220 Watt Foldable Solar Panel (30V)

The 220 Watt Foldable Solar Panel is lightweight, durable and extremely portable.

The solar panels are mounted to weather resistant fabric that quickly folds for storage and unfolds for use.

# **Physical Characteristics**

| Part Number         | F32-7200                                            |
|---------------------|-----------------------------------------------------|
| Folded Dimensions   | 31.5 x 17.7 x 2.5 inches<br>800.1 x 449.6 x 63.5 mm |
| Unfolded Dimensions | 172.0 x 57.7 inches<br>4,368.8 x 1,465.6 mm         |
| Weight              | 14.0 lbs<br>6.4 kg                                  |

57.7 inches

172.0 inches