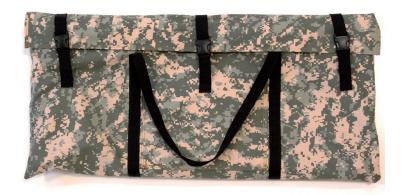

# 220 Watt Foldable Solar Panel (30V)

The 220 Watt Foldable Solar Panel is lightweight, durable and extremely portable.

The solar panels are mounted to weather resistant fabric that quickly folds for storage and unfolds for use.

# **Physical Characteristics**

| Part Number         | F32-7200                                            |
|---------------------|-----------------------------------------------------|
| Folded Dimensions   | 31.5 x 17.7 x 2.5 inches<br>800.1 x 449.6 x 63.5 mm |
| Unfolded Dimensions | 172.0 x 57.7 inches<br>4,368.8 x 1,465.6 mm         |
| Weight              | 14.0 lbs<br>6.4 kg                                  |

#### **Standard Colors:**

Digicam