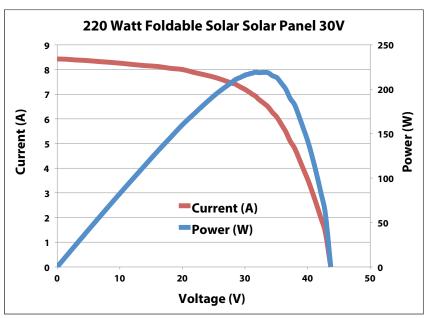

### **Electrical Characteristics**

| Rated Voltage at Pmax | 30.8V |
|-----------------------|-------|
| Rated Current at Pmax | 7.2A  |
| Open Circuit Voltage  | 43.7V |
| Short Circuit Current | 9.12A |

#### **IV Curve**