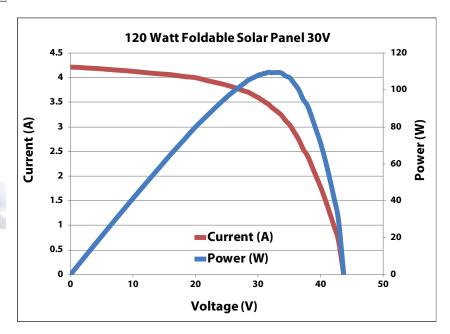

## **Electrical Characteristics**

| Rated Voltage at Pmax | 30.8V |
|-----------------------|-------|
| Rated Current at Pmax | 3.6A  |
| Open Circuit Voltage  | 43.7V |
| Short Circuit Current | 4.6A  |

#### **IV Curve**