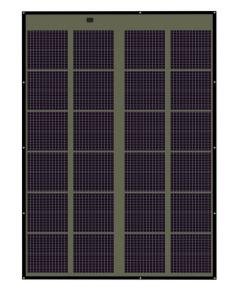

# 120 Watt Foldable Solar Panel (30V)

The 120 Watt Foldable Solar Panel is lightweight, durable and extremely portable.

The solar panels are mounted to weather resistant fabric that quickly folds for storage and unfolds for use.

## **Physical Characteristics**

| Part Number         | F32-3600                                            |  |
|---------------------|-----------------------------------------------------|--|
| Folded Dimensions   | 14.5 x 14.0 x 3.0 inches<br>368.3 x 355.6 x 76.2 mm |  |
| Unfolded Dimensions | 86.5 x 55.0 inches<br>2,197.1 x 1,397.0 mm          |  |
| Weight              | 6.3 lbs<br>2.9 kg                                   |  |