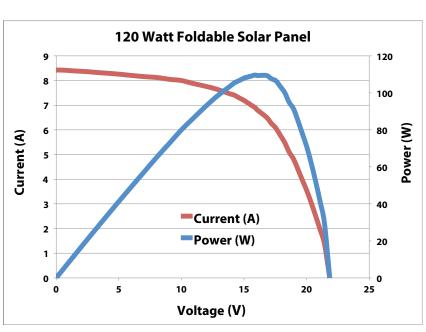

#### **IV Curve**

#### **Electrical Characteristics**

| Rated Voltage at Pmax | 15.4V |
|-----------------------|-------|
| Rated Current at Pmax | 7.2A  |
| Open Circuit Voltage  | 21.9V |
| Short Circuit Current | 9.1A  |