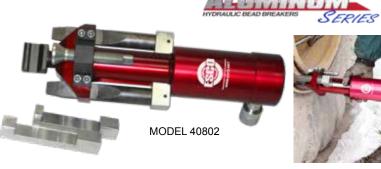

### Aluminum Bead Breaker - 20 Tons of Force, For 5 Piece Wheels

Model #40802

| Part #   | A          | В         | C          | D         |
|----------|------------|-----------|------------|-----------|
| 40802-6A | 1.18" 30mm | 0.31" 8mm | 3" 78mm    | 1.7" 43mm |
| 40802-6B | 1.14" 29mm | 0.4" 10mm | 3" 78mm    | 1.7" 43mm |
| 40802-6C | 1.42" 36mm | 0.4" 10mm | 4" 100mm   | 2" 50mm   |
| 40802-6D | 1.18" 30mm | 0.35" 9mm | 3.35" 85mm | 1.5" 37mm |

- **Aluminum Construction** Lightweight
- Specialty Designed Claws Able to be used on Wheels with Smaller Bead Pockets. (see chart below)
- Includes: (2) Aluminum Style Wedges 40208-20 to increase usage on wider range of wheel assemblies & 40802-6A Claw to be used on 5 Piece Wheel Assemblies 25"-51"
- Bead Breaker with Swivel Style Coupler Available: Model #40802S
- Stroke: 2.75" | 70mm
- 20 Tons of Bead Breaking Force
- Weight: 17.6 lbs. | 8 kg