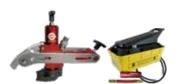

## **MODEL 10247**

**MODEL 10246** 

40801 - "Combi" Bead Breaker Tool 10592 - Pump, Air Hydraulic, 5 Quart 10604 - Hose assembly with Hose Coupler, 8'

10601K - Air Reducer, 6" Whip-Hose

**MODEL 10246** 