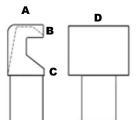

### Aluminum Bead Breaker - 20 Tons of Force, For 5 Piece Wheels

Model #40802

| Part #   | A          | В         | C          | D         |
|----------|------------|-----------|------------|-----------|
| 40802-6A | 1.18" 30mm | 0.31" 8mm | 3" 78mm    | 1.7" 43mm |
| 40802-6B | 1.14" 29mm | 0.4" 10mm | 3" 78mm    | 1.7" 43mm |
| 40802-6C | 1.42" 36mm | 0.4" 10mm | 4" 100mm   | 2" 50mm   |
| 40802-6D | 1.18" 30mm | 0.35" 9mm | 3.35" 85mm | 1.5" 37mm |

40802-6A

40802-6B

40802-6C

40802-6D