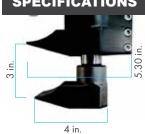

### Aluminum Bead Breaker - 20 Tons of Force, For 5 Piece Wheels

Model #40802

| Part #   | A          | В         | C          | D         |
|----------|------------|-----------|------------|-----------|
| 40802-6A | 1.18" 30mm | 0.31" 8mm | 3" 78mm    | 1.7" 43mm |
| 40802-6B | 1.14" 29mm | 0.4" 10mm | 3" 78mm    | 1.7" 43mm |
| 40802-6C | 1.42" 36mm | 0.4" 10mm | 4" 100mm   | 2" 50mm   |
| 40802-6D | 1.18" 30mm | 0.35" 9mm | 3.35" 85mm | 1.5" 37mm |

- **Aluminum Construction** Lightweight
- Specialty Designed Claws Able to be used on Wheels with Smaller Bead Pockets. (see chart below)
- Includes: (2) Aluminum Style Wedges 40208-20 to increase usage on wider range of wheel assemblies & 40802-6A Claw to be used on 5 Piece Wheel Assemblies 25"-51"
- Bead Breaker with Swivel Style Coupler Available: Model #40802S
- Stroke: 2.75" | 70mm
- 20 Tons of Bead Breaking Force
- Weight: 17.6 lbs. | 8 kg

40802-6A

40802-6B

40802-6C

40802-6D