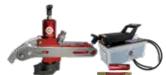

# **MODEL 10245**

40801 - "Combi" Bead Breaker Tool

10500 - Turbo II Pump, Air Hydraulic, 3 1/2 Quart + 10604 - Hose Assembly with Hose Coupler, 8'

10601K - Air Reducer, 6" Whip-Hose