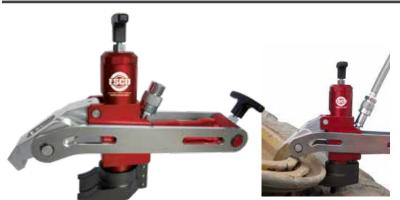

### Combi Style Aluminum Bead Breaker - 10 Tons of Force, 2.75" Stroke

Model #40801

HYDRAULIC BEAD BREAKER SERIES

- **Aluminum Construction** Lightweight
  - 10 Tons of Bead Breaking Force
  - Comparable to the #10101, Combi Bead Breaker
  - To be used on 3-Piece Wheel Assemblies.
  - Extended Jaw for Deep Dish Style Wheels (Extended Flange)
  - Stroke: 2.75" | 70mm Weight: 19 lbs. | 8.5 kg

MODEL 40801