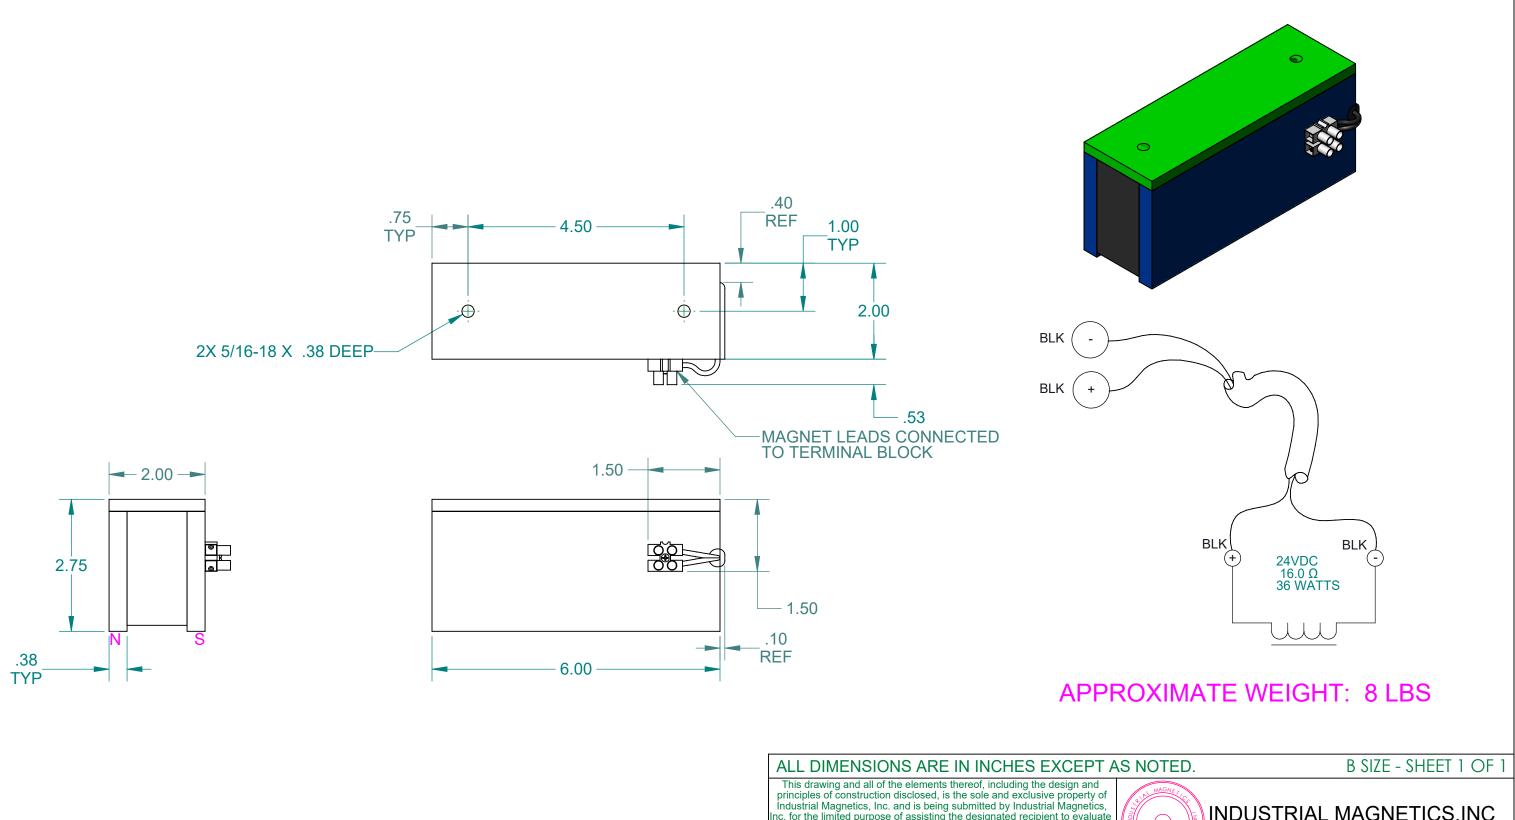

| r                                                                                                                                                                                                                                               |                                                                                                                                            |                                                                                              |                     |        |                 |      |
|-------------------------------------------------------------------------------------------------------------------------------------------------------------------------------------------------------------------------------------------------|--------------------------------------------------------------------------------------------------------------------------------------------|----------------------------------------------------------------------------------------------|---------------------|--------|-----------------|------|
| ALL DIMENSION                                                                                                                                                                                                                                   | IS ARE IN INCH                                                                                                                             | S NOTED. B SIZE - SHEET 1 OF 1                                                               |                     |        |                 |      |
| This drawing and all of the<br>principles of construction of<br>Industrial Magnetics, Inc. a<br>Inc. for the limited purpose of<br>the services of Industrial Ma<br>any other purpose, nor may<br>or communicated to any oth<br>the written con | isclosed, is the sole and<br>nd is being submitted by<br>f assisting the designate<br>gnetics, Inc. This drawin<br>it be copied, reproduce | INDUSTRIAL MAGNETICS, INC<br>01385 M-75 SOUTH BOYNE CITY, MICHIGAN 49712-9689 (231) 582-3100 |                     |        |                 |      |
| TOLERANCES                                                                                                                                                                                                                                      | RELEASED DATE                                                                                                                              | R&D                                                                                          | DESCRIPTION         |        |                 |      |
| EXCEPT AS NOTED<br>DECIMAL ANGULAR                                                                                                                                                                                                              | DRAWN BY                                                                                                                                   | SCALE                                                                                        | PARALLEL POLE ELECT |        | RO MAGNET 24VDC |      |
| .00"=±.030" ±1°                                                                                                                                                                                                                                 | D.DEWEY                                                                                                                                    | FULL                                                                                         |                     |        |                 | _    |
| .000"=±.015"                                                                                                                                                                                                                                    | RELEASED BY                                                                                                                                | DATE<br>3/20/2018                                                                            | NO. E               | P2-262 | DRAWING<br>NO.  | 2372 |