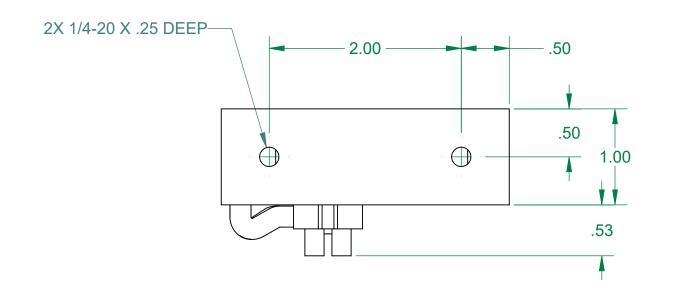

## ALL DIMENSIONS ARE IN INCHES EXCEPT AS NOTED.

B SIZE - SHEET 1 OF 1

This drawing and all of the elements thereof, including the design and principles of construction disclosed, is the sole and exclusive property of Industrial Magnetics, Inc. and is being submitted by Industrial Magnetics, Inc. for the limited purpose of assisting the designated recipient to evaluate the services of Industrial Magnetics, Inc. This drawing may not be used for any other purpose, nor may it be copied, reproduced, loaned, transferred, or communicated to any other person, either verbally or in writing, without the written consent of Industrial Magnetics, Inc.

TOLERANCES
EXCEPT AS NOTED
DECIMAL ANGULAR
.00"=±.030" ±1°
.000"=±.015"

R&D
R&D
R&D
FULL
DATE
8-12-14