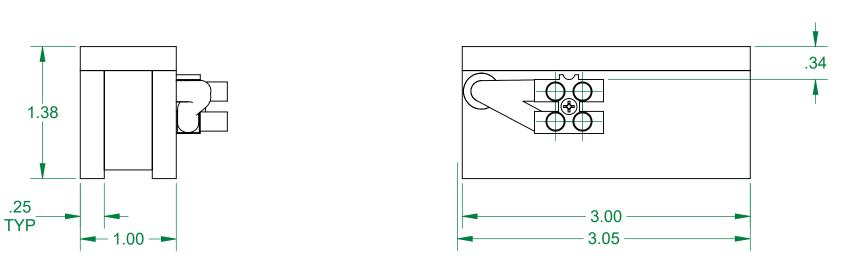

## ALL DIMENSIONS ARE IN INCHES EXCEPT AS NOTED.

B SIZE - SHEET 1 OF 1

This drawing and all of the elements thereof, including the design and principles of construction disclosed, is the sole and exclusive property of Industrial Magnetics, Inc. and is being submitted by Industrial Magnetics, Inc. for the limited purpose of assisting the designated recipient to evaluate the services of Industrial Magnetics, Inc. This drawing may not be used for any other purpose, nor may it be copied, reproduced, loaned, transferred, or communicated to any other person, either verbally or in writing, without the written consent of Industrial Magnetics, Inc.

TOLERANCES
EXCEPT AS NOTED
DECIMAL ANGULAR
.00"=±.030" ±1°
.000"=±.015"

R&D
R&D
R&D
FULL
DATE
8-12-14