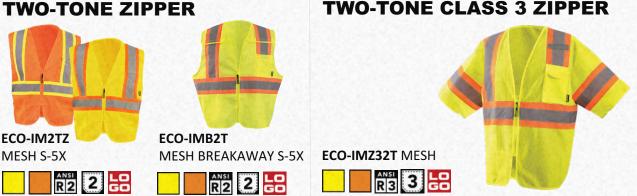

#### STANDARD ZIPPER

## **TWO-TONE CLASS 3 ZIPPER**

**ECO-IMB** MESH BREAKAWAY S-5X