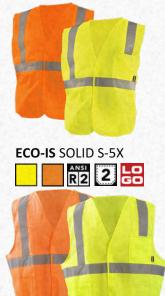

ork day** – individual sizes and **only** the **features you need** and nothing you don't to get the job done...

- 100% ANSI Polyester (SOLID or MESH)
- 2" silver reflective tape
- Logo ready
- Retail ready packaging
- Pockets: Double left chest with 4 pencil compartments, right chest radio/phone with Hook & Loop flap, 2 lower front with flap (Hook & Loop closure), 2 lower inside, & 1 inside flashlight

ECO-ATRANS (SOLID) ECO-ATRNSM (MESH)

SIZES: S-5X



#### **HQ / EASTERN WAREHOUSE** 585-52 North Bicycle Path Port Jefferson Station, NY 11776

WESTERN WAREHOUSE 555 Vista Blvd Sparks, NV 89434

PHONE: 800-466-0071 FAX: 631-474-0073 INFO@OCCUNOMIX.COM OCCUNOMIX.COM



**ANSI TYPE R ECO PRECISION I** VEST SERIES

## **SERIES INCLUDES**

#### STANDARD ZIPPER



## **STANDARD HOOK & LOOP**





ECO-IM MESH S-5X 

ECO-IMZ MESH S-5X





## **TWO-TONE CLASS 3 ZIPPER**

**ECO-IMB** MESH BREAKAWAY S-5X



#### HQ / EASTERN WAREHOUSE 585-52 North Bicycle Path Port Jefferson Station, NY 11776

WESTERN WAREHOUSE 555 Vista Blvd Sparks, NV 89434

PHONE: 800-466-0071 FAX: 631-474-0073 INFO@OCCUNOMIX.COM OCCUNOMIX.COM