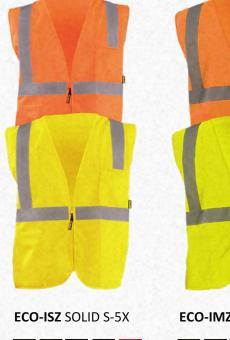

LESS

**Styles that fit your work day** – individual sizes and **only** the **features you need** and nothing you don't to get the job done...

- 100% ANSI Polyester (SOLID or MESH)
- 2" silver reflective tape
- Logo ready
- Retail ready packaging
- Pockets: Double left chest with 4 pencil compartments, right chest radio/phone with Hook & Loop flap, 2 lower front with flap (Hook & Loop closure), 2 lower inside, & 1 inside flashlight

ECO-ATRANS (SOLID) ECO-ATRNSM (MESH)

SIZES: S-5X



#### **HQ / EASTERN WAREHOUSE** 585-52 North Bicycle Path Port Jefferson Station, NY 11776

WESTERN WAREHOUSE 555 Vista Blvd Sparks, NV 89434

PHONE: 800-466-0071 FAX: 631-474-0073 INFO@OCCUNOMIX.COM OCCUNOMIX.COM



**ANSI TYPE R ECO PRECISION I** VEST SERIES

## **SERIES INCLUDES**

#### STANDARD ZIPPER



## **STANDARD HOOK & LOOP**





ECO-IM MESH S-5X 

ECO-IMZ MESH S-5X





## **TWO-TONE CLASS 3 ZIPPER**

**ECO-IMB** MESH BREAKAWAY S-5X



#### HQ / EASTERN WAREHOUSE 585-52 North Bicycle Path Port Jefferson Station, NY 11776

WESTERN WAREHOUSE 555 Vista Blvd Sparks, NV 89434

PHONE: 800-466-0071 FAX: 631-474-0073 INFO@OCCUNOMIX.COM OCCUNOMIX.COM