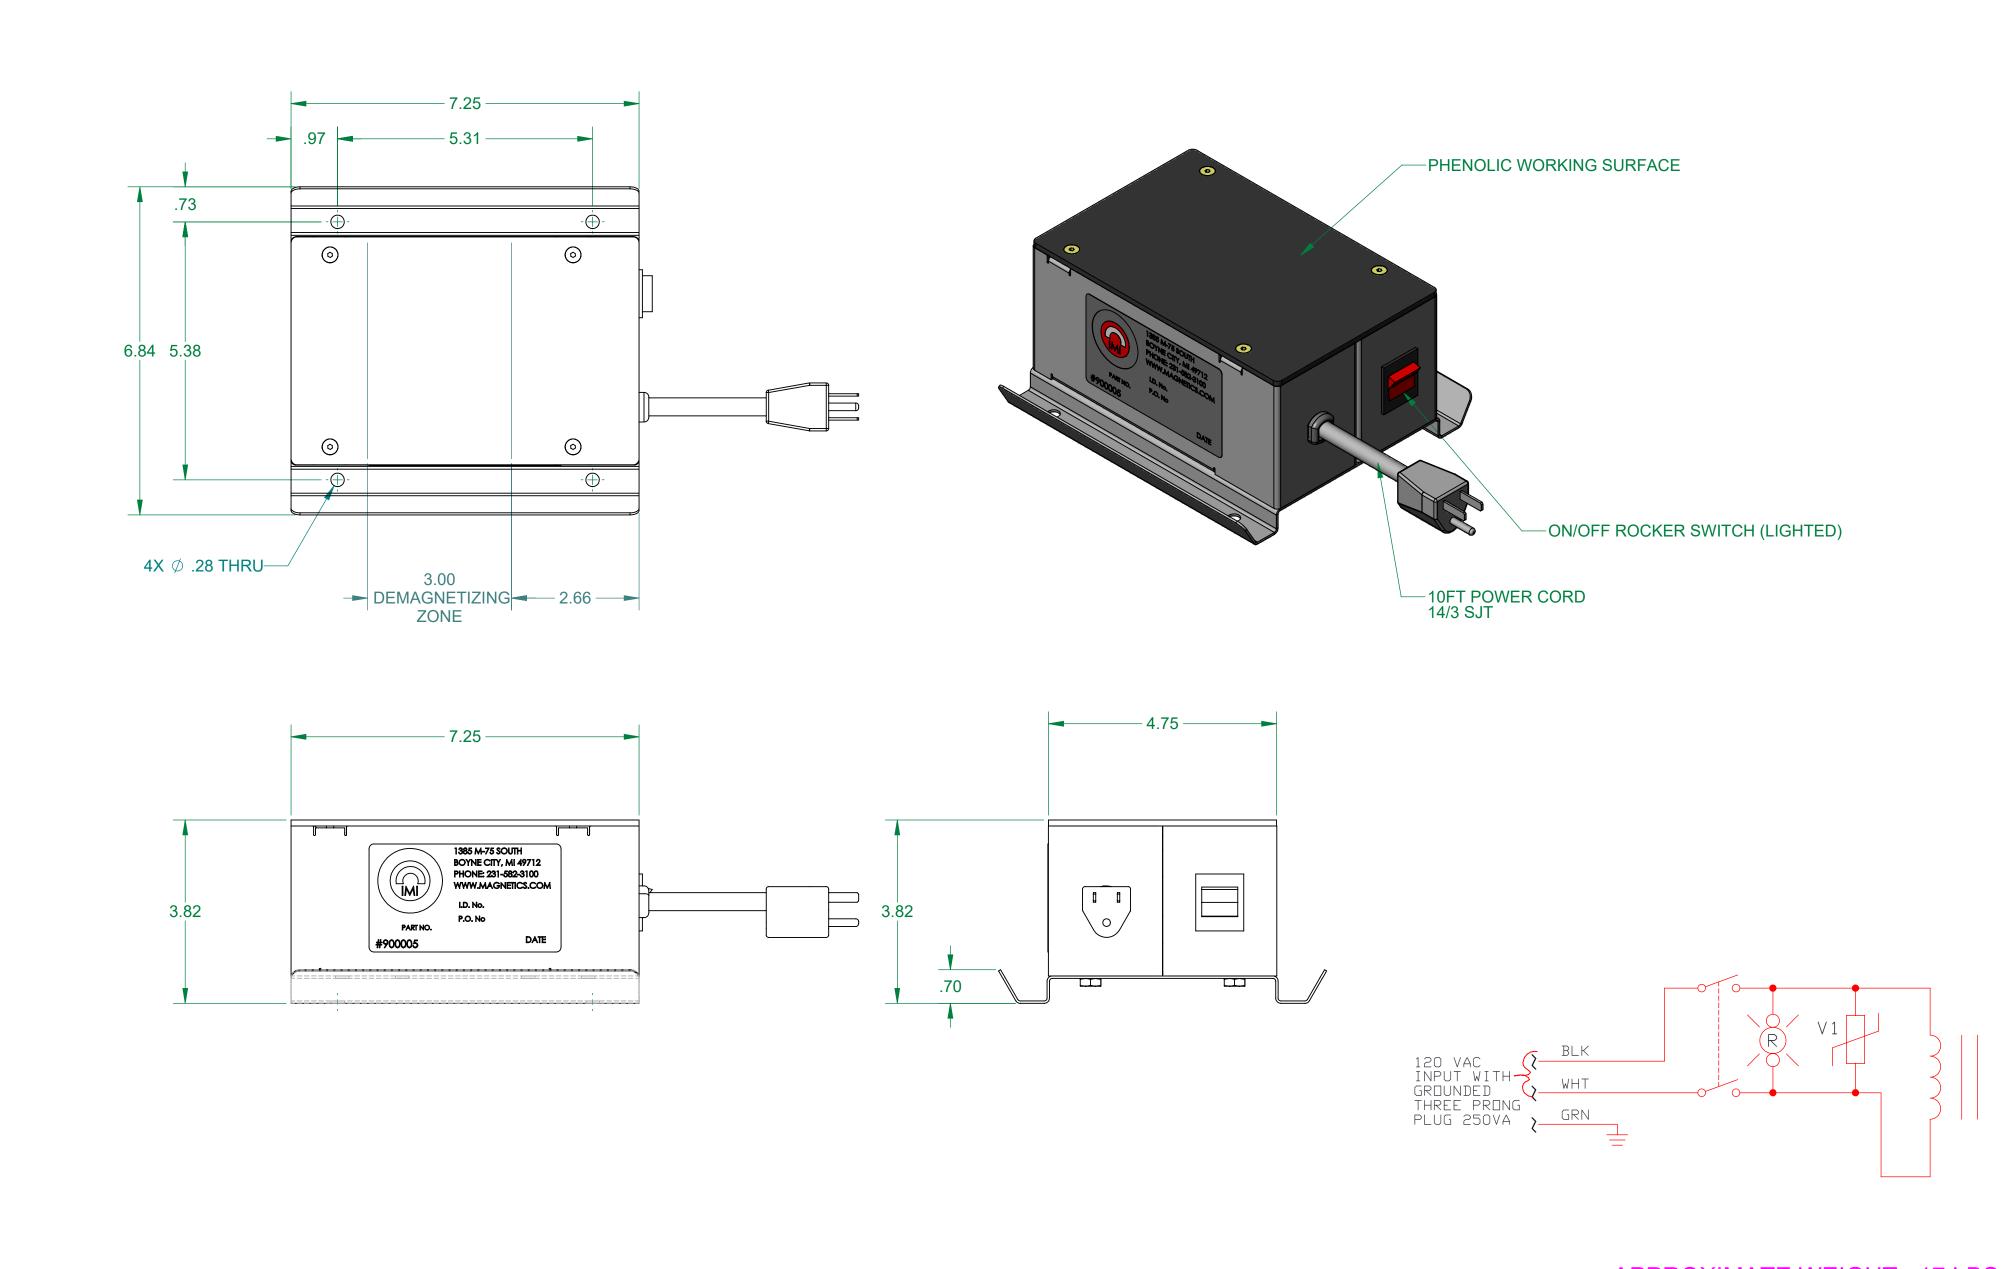

## APPROXIMATE WEIGHT: 17 LBS

| _             |                                                                                                                                                                                                                                                                                                                                                                                                                                                                                                                                                                                                 |              |              |                                                                                          |                 |                |
|---------------|-------------------------------------------------------------------------------------------------------------------------------------------------------------------------------------------------------------------------------------------------------------------------------------------------------------------------------------------------------------------------------------------------------------------------------------------------------------------------------------------------------------------------------------------------------------------------------------------------|--------------|--------------|------------------------------------------------------------------------------------------|-----------------|----------------|
| 1             | ALL DIMENSION                                                                                                                                                                                                                                                                                                                                                                                                                                                                                                                                                                                   | S ARE IN INC | HES EXCEPT A | AS NOTED.                                                                                | C SIZE          | - SHEET 1 OF 1 |
| i<br>In<br>th | This drawing and all of the elements thereof, including the design and principles of construction disclosed, is the sole and exclusive property of Industrial Magnetics, Inc. and is being submitted by Industrial Magnetics, nc. for the limited purpose of assisting the designated recipient to evaluate the services of Industrial Magnetics, Inc. This drawing may not be used for any other purpose, nor may it be copied, reproduced, loaned, transferred, or communicated to any other person, either verbally or in writing, without the written consent of Industrial Magnetics, Inc. |              |              | INDUSTRIAL MAGNETICS,INC 01385 M-75 SOUTH BOYNE CITY, MICHIGAN 49712-9689 (231) 582-3100 |                 |                |
|               | TOLERANCES EXCEPT AS NOTED DECIMAL ANGULAR 00"=±.030" ±1°                                                                                                                                                                                                                                                                                                                                                                                                                                                                                                                                       | S.ALLAN      | SCALE FULL   | DEMAGNETIZI                                                                              | ER DSC423-120   | VOLT,250VA     |
|               | 000"=±.015"                                                                                                                                                                                                                                                                                                                                                                                                                                                                                                                                                                                     | E.PASCOE     | 3-31-15      | PART NO. DSC423-                                                                         | 120 DRAWING NO. | 5245           |