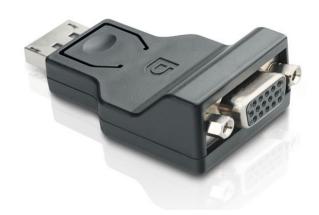

## **DisplayPort Male to VGA Female Adapter**

Comprehensives DisplayPort male to VGA female adapter provides an incredible HD experience at a great price. This adapter provides 1920x1200 resolution and the complete HD experience! RoHS Certified. All adapters are covered under our Lifetime Warranty.

## **Specifications**

Performance Grade: Good

Connector Type 1: DisplayPort Male Connector Type 2: VGA Female

Resolution: Supports PC resolutions up to 1920x1200 and HDTV resolutions up to 1080p

Bandwidth or Speed: Supports 10.8 Gbps