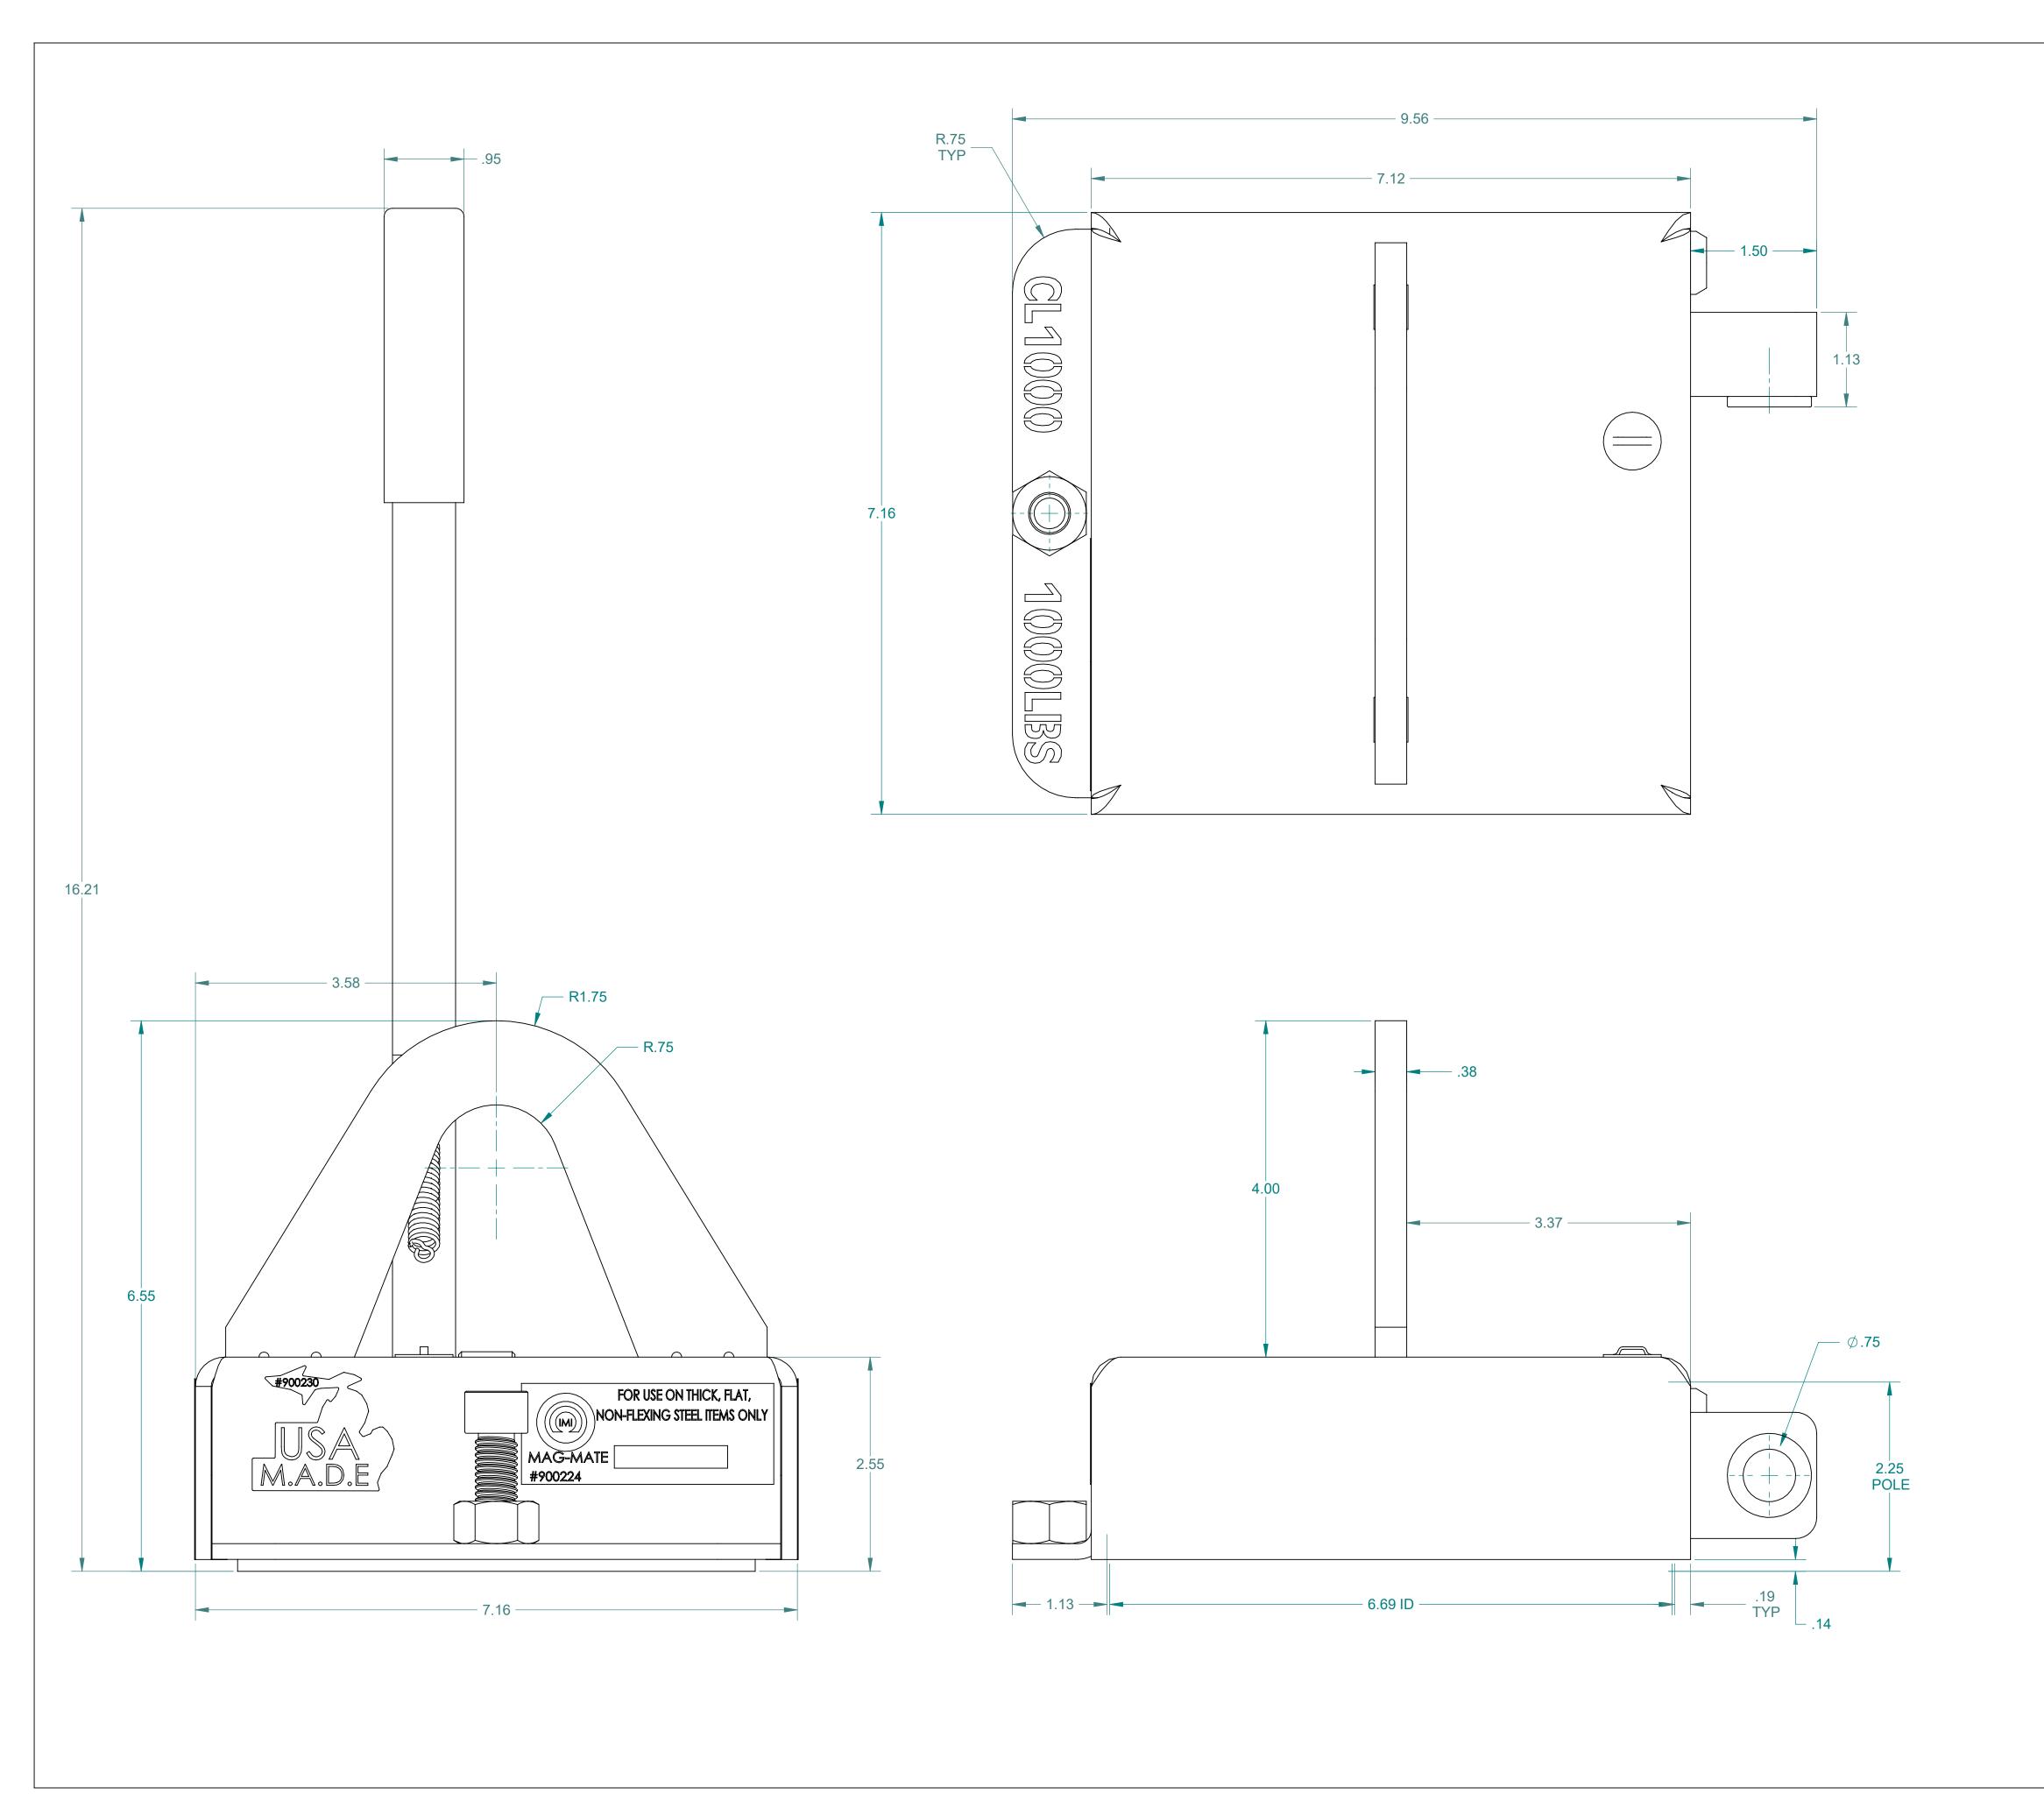

## APPROXIMATE WEIGHT: 33 LBS

| ALL DIMENSIONS ARE IN INCHES EXCEPT AS NOTED.                                                                                                                                                                                                                                                                                                                                                                                                                                                                                                                                                    |                          |            |             | SHEET 1 OF 1  |                                                                                       |      |  |
|--------------------------------------------------------------------------------------------------------------------------------------------------------------------------------------------------------------------------------------------------------------------------------------------------------------------------------------------------------------------------------------------------------------------------------------------------------------------------------------------------------------------------------------------------------------------------------------------------|--------------------------|------------|-------------|---------------|---------------------------------------------------------------------------------------|------|--|
| This drawing and all of the elements thereof, including the design and principles of construction disclosed, is the sole and exclusive property of Industrial Magnetics, Inc. and is being submitted by Industrial Magnetics, Inc. for the limited purpose of assisting the designated recipient to evaluate the services of Industrial Magnetics, Inc. This drawing may not be used for any other purpose, nor may it be copied, reproduced, loaned, transferred, or communicated to any other person, either verbally or in writing, without the written consent of Industrial Magnetics, Inc. |                          |            | A Colished  |               | NDUSTRIAL MAGNETICS,INC 385 M-75 SOUTH BOYNE CITY, MICHIGAN 49712-9689 (231) 582-3100 |      |  |
| TOLERANCES EXCEPT AS NOTED DECIMAL ANGULAR .00"=±.030" ±1°                                                                                                                                                                                                                                                                                                                                                                                                                                                                                                                                       | 8/21/2018 DRAWN BY JOE S | SCALE FULL | DESCRIPTION | CREATIVE LIFT | REATIVE LIFT 1000 LBS.                                                                |      |  |
| .000"=±.015"                                                                                                                                                                                                                                                                                                                                                                                                                                                                                                                                                                                     | E.PASCOE                 | 8-28-85    | PART<br>NO. | CL1000        | DRAWING<br>NO.                                                                        | 1383 |  |