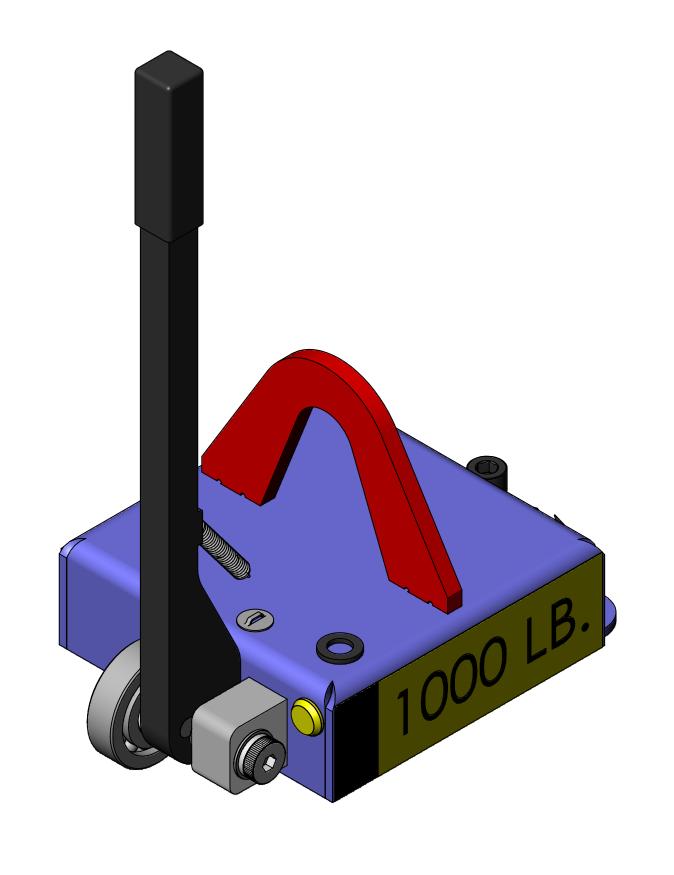

## APPROXIMATE WEIGHT: 33 LBS

| ALL DIMENSIONS ARE IN INCHES EXCEPT AS NOTED.                                                                                                                                                                                                                                                                                                                                                                                                                                                                                                                                                    |                          |            |             | SHEET 1 OF 1  |                                                                                       |      |  |
|--------------------------------------------------------------------------------------------------------------------------------------------------------------------------------------------------------------------------------------------------------------------------------------------------------------------------------------------------------------------------------------------------------------------------------------------------------------------------------------------------------------------------------------------------------------------------------------------------|--------------------------|------------|-------------|---------------|---------------------------------------------------------------------------------------|------|--|
| This drawing and all of the elements thereof, including the design and principles of construction disclosed, is the sole and exclusive property of Industrial Magnetics, Inc. and is being submitted by Industrial Magnetics, Inc. for the limited purpose of assisting the designated recipient to evaluate the services of Industrial Magnetics, Inc. This drawing may not be used for any other purpose, nor may it be copied, reproduced, loaned, transferred, or communicated to any other person, either verbally or in writing, without the written consent of Industrial Magnetics, Inc. |                          |            | A Colished  |               | NDUSTRIAL MAGNETICS,INC 385 M-75 SOUTH BOYNE CITY, MICHIGAN 49712-9689 (231) 582-3100 |      |  |
| TOLERANCES EXCEPT AS NOTED DECIMAL ANGULAR .00"=±.030" ±1°                                                                                                                                                                                                                                                                                                                                                                                                                                                                                                                                       | 8/21/2018 DRAWN BY JOE S | SCALE FULL | DESCRIPTION | CREATIVE LIFT | REATIVE LIFT 1000 LBS.                                                                |      |  |
| .000"=±.015"                                                                                                                                                                                                                                                                                                                                                                                                                                                                                                                                                                                     | E.PASCOE                 | 8-28-85    | PART<br>NO. | CL1000        | DRAWING<br>NO.                                                                        | 1383 |  |