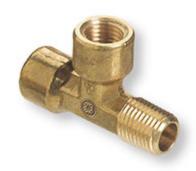

## ITEM # BST-4HP, 1/4 INCH (IN) NATIONAL PIPE THREAD (NPT) STREET FEMALE X MALE 3000 PSIG MAXIMUM PRESSURE BRASS TEE FITTING

## Specifications | Prop 65

| Specifications                  |                                   |
|---------------------------------|-----------------------------------|
| Field                           | Industrial                        |
| National Pipe Thread (NPT) Size | 1/4 in                            |
| Thread Type                     | Female National Pipe Thread (NPT) |
| Tee Fitting Type                | Street                            |
| Maximum Pressure                | 3000 psig                         |
| Material                        | Brass                             |