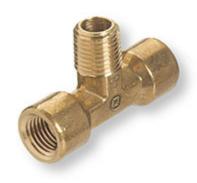

## ITEM # BMT-2HP, 1/8 INCH (IN) NATIONAL PIPE THREAD (NPT) BRANCH FEMALE X MALE 3000 PSIG MAXIMUM PRESSURE BRASS TEE FITTING

## Specifications | Prop 65

| Specifications                  |                                   |
|---------------------------------|-----------------------------------|
| Field                           | Industrial                        |
| National Pipe Thread (NPT) Size | 1/8 in                            |
| Thread Type                     | Female National Pipe Thread (NPT) |
| Tee Fitting Type                | Branch                            |
| Maximum Pressure                | 3000 psig                         |
| Material                        | Brass                             |