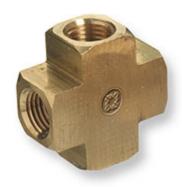

## ITEM # BCR-4LP, 1/4 INCH (IN) NATIONAL PIPE THREAD (NPT) 4-WAY FEMALE 1000 PSIG MAXIMUM PRESSURE BRASS CROSS FITTING

## Specifications | Prop 65

| Specifications                  |                                   |
|---------------------------------|-----------------------------------|
| Field                           | Industrial                        |
| National Pipe Thread (NPT) Size | 1/4 in                            |
| Thread Type                     | Female National Pipe Thread (NPT) |
| Maximum Pressure                | 1000 psig                         |
| Material                        | Brass                             |