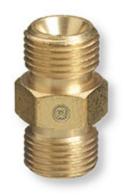

## ITEM # AW-30, 5/8 INCH (IN) MALE RIGHT HAND (RH) TO 5/8 INCH (IN) MALE RIGHT HAND (RH) INERT ARC AIR-WATER COUPLER

5/8"-18 Male RH to 5/8"-18 Male RH1

## Specifications | Prop 65

| Specifications    |                                                                                                                                                 |
|-------------------|-------------------------------------------------------------------------------------------------------------------------------------------------|
| Field             | Industrial                                                                                                                                      |
| Maximum Pressure  | 200 psig                                                                                                                                        |
| Thread Size       | 5/8 in                                                                                                                                          |
| Number of Threads | 18                                                                                                                                              |
| Size              | B-Size                                                                                                                                          |
| Material          | Brass                                                                                                                                           |
| Prop 65           |                                                                                                                                                 |
|                   |                                                                                                                                                 |
| Warning           | This product can expose you to<br>lead, which is known to the State<br>of California to cause cancer and<br>birth defects or other reproductive |