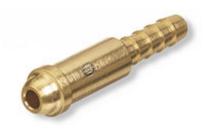

## ITEM # AW-17, 2-7/32 INCH (IN) LENGTH INERT ARC NIPPLE

2-7/32" Long, Barb for 1/4" ID Hose

## Specifications | Prop 65 | Note

| Specifications    |                                                                                                                                                          |
|-------------------|----------------------------------------------------------------------------------------------------------------------------------------------------------|
| Field             | Industrial                                                                                                                                               |
| Maximum Pressure  | 200 psig                                                                                                                                                 |
| Thread Size       | 5/8 in                                                                                                                                                   |
| Number of Threads | 18                                                                                                                                                       |
| Length            | 2-7/32 in                                                                                                                                                |
| Size              | B-Size                                                                                                                                                   |
| Material          | Brass                                                                                                                                                    |
| Prop 65           |                                                                                                                                                          |
| Warning           | This product can expose you to<br>lead, which is known to the State<br>of California to cause cancer and<br>birth defects or other reproductive<br>harm. |
| Note              |                                                                                                                                                          |
| Note              | Use with AW-14, AW-14A, AW-7<br>Nuts                                                                                                                     |