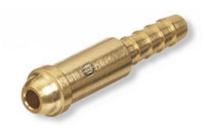

## ITEM # AW-16B, 1-13/32 INCH (IN) LENGTH FOR 1-13/32 INCH (IN) INSIDE DIAMETER HOSE INERT ARC NIPPLE

1-13/32" Long, for 1/8" ID Hose, .190 OD

## Specifications | Prop 65

| Specifications    |                                                                                                                                                          |
|-------------------|----------------------------------------------------------------------------------------------------------------------------------------------------------|
| Field             | Industrial                                                                                                                                               |
| Maximum Pressure  | 200 psig                                                                                                                                                 |
| Thread Size       | 5/8 in                                                                                                                                                   |
| Number of Threads | 18                                                                                                                                                       |
| Length            | 1-13/32 in                                                                                                                                               |
| Size              | B-Size                                                                                                                                                   |
| Material          | Brass                                                                                                                                                    |
| Prop 65           |                                                                                                                                                          |
| Warning           | This product can expose you to<br>lead, which is known to the State<br>of California to cause cancer and<br>birth defects or other reproductive<br>harm. |