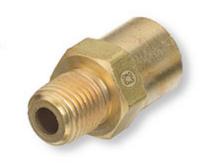

## ITEM # AW-152A, 1/8 INCH (IN) NATIONAL PIPE THREAD (NPT) MALE TO B-SIZE FEMALE RIGHT HAND (RH) INERT GAS INSERT ARC ADAPTER

## Specifications | Prop 65

| Specifications                  |                                                                                                                                                          |
|---------------------------------|----------------------------------------------------------------------------------------------------------------------------------------------------------|
| Field                           | Industrial                                                                                                                                               |
| Maximum Pressure                | 200 psig                                                                                                                                                 |
| National Pipe Thread (NPT) Size | 1/8 in                                                                                                                                                   |
| Thread Type                     | Male National Pipe Thread<br>(NPT)                                                                                                                       |
| Thread Size                     | 5/8 in                                                                                                                                                   |
| Number of Threads               | 18                                                                                                                                                       |
| Size                            | B-Size                                                                                                                                                   |
| Material                        | Brass                                                                                                                                                    |
|                                 |                                                                                                                                                          |
| Prop 65                         |                                                                                                                                                          |
| Warning                         | This product can expose you to<br>lead, which is known to the State<br>of California to cause cancer and<br>birth defects or other reproductive<br>harm. |