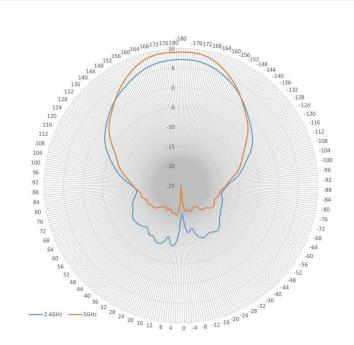

## ELECTRICAL SPECIFICATIONS

Frequency Range: 2.4-2.5/4.9-5.85 GHz Gain: 8/10 dBi Polarization: 3 Vertical, 3 Horizontal Horizontal Beamwidth: 55°/45° Vertical Beamwidth: 65°/45°

\$