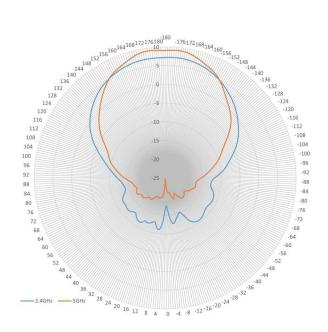

## ELECTRICAL SPECIFICATIONS

Frequency Range: 2.4-2.5/4.9-5.85 GHz Gain: 8/10 dBi Polarization: 3 Vertical, 3 Horizontal Horizontal Beamwidth: 55°/45° Vertical Beamwidth: 65°/45°

\$