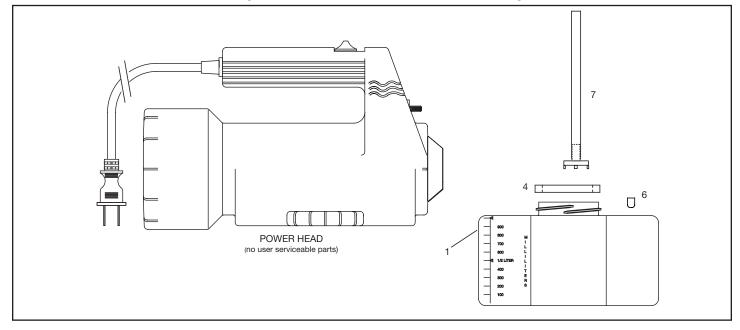

#### NOTE: The power head is sealed and has no user-serviceable parts.

## **INDIVIDUAL PARTS**

| Qty | . Dwg Ref. | Part No. | Description                   | Price       | Qty. | <br>Dwg. Ref. | . Part No. | Description                   | Price      |
|-----|------------|----------|-------------------------------|-------------|------|---------------|------------|-------------------------------|------------|
|     | . 1        | JR100    | Tank, 1 qt [1 l.]             | \$<br>12.50 | _    | 4             | JR501      | Gasket, Buna N                | \$<br>3.00 |
|     | 1          | JR102    | Tank, 2 qt [2 l.]             | 21.00       |      | 4             | JR502      | Gasket, Viton                 | 13.00      |
|     | 7          | JR602    | Suction tube (plastic screen) | 4.00        |      | 6*            | JR800*     | Vac Relief Plug (two / white) | 4.40       |
|     |            |          |                               |             |      | 6*            | JR801*     | Vac Relief Valve (one / red)  | 6.00       |
|     |            |          |                               |             |      |               |            |                               |            |

\* These items (valve and plug) are not interchangeable. For tanks with two holes, use JR800. For tanks with one hole, use JR801.

| 1. Order Amount                   |                              | 2. Contact/Ship To Information |  |  |  |  |  |
|-----------------------------------|------------------------------|--------------------------------|--|--|--|--|--|
| Product Cost                      |                              | Name                           |  |  |  |  |  |
| Sales tax (Florida only)          |                              | Company                        |  |  |  |  |  |
| Shipping cost                     |                              | Address                        |  |  |  |  |  |
| Total                             |                              | City, State                    |  |  |  |  |  |
| Sales tax (if applicable) and shi | pping charges will be added. | Zip Phone                      |  |  |  |  |  |
|                                   |                              | email                          |  |  |  |  |  |