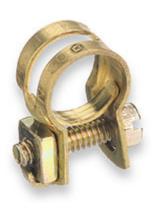

## ITEM # 503, 3/8 INCH (IN) INSIDE DIAMETER (ID) HOSE CLAMP

## Specifications | Prop 65

| Specifications        |                                                                                                                                                          |  |
|-----------------------|----------------------------------------------------------------------------------------------------------------------------------------------------------|--|
| Field                 | Industrial                                                                                                                                               |  |
| Hose Inside Diameter  | 3/8 in                                                                                                                                                   |  |
| Clamp Inside Diameter | 5/8 in                                                                                                                                                   |  |
| Prop 65               |                                                                                                                                                          |  |
| Warning               | This product can expose you to<br>lead, which is known to the State<br>of California to cause cancer and<br>birth defects or other reproductive<br>harm. |  |