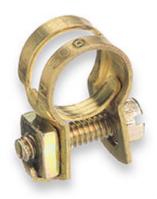

## ITEM # 501, 1/4 INCH (IN) INSIDE DIAMETER (ID) HOSE CLAMP

## Specifications | Prop 65

| Specifications        |            |
|-----------------------|------------|
| Field                 | Industrial |
| Hose Inside Diameter  | 1/4 in     |
| Clamp Inside Diameter | 1/2 in     |