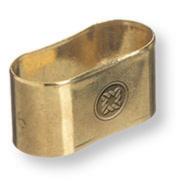

Western Enterprises 875 Bassett Road Westlake, OH 44145-1142 Toll Free: 800.783.7890 Phone: 440.871.2160 Email: <u>sales@westernenterprises.com</u> Website: www.westernenterprises.com

ITEM # 453, 0.593 X 1.238 INCH (IN) INSIDE DIMENSION, 0.25 INCH (IN) THICKNESS BRASS DUAL HOSE BRACE