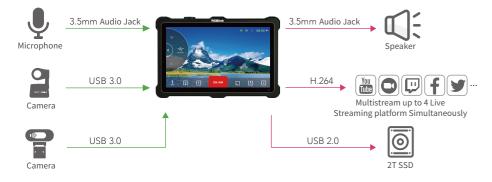

TAO 1pro is a Broadcasting streaming decoder with a 5.5 inch FHD preview display, but also a 4 channels seamless video switcher for 2 USB 3.0 and 2 HDMI 1.3 inputs, and supports streaming directly by ethernet output which is ready to connect to external cloud based router and streaming from Anywhere to Everywhere.

TAO 1pro is compatible with standard USB 2.0 and USB 3.0 cameras by UVC protocol, and brings itself as a much affordable and user friendly streaming tools for anybody, the talents who is willing to be Anchor Online.

TAO 1pro is also with touch panel for finger configuration, and with optional 2 chargable battery extending its capacity for outdoor application.

Scene 1: Seamless switching between USB and HDMI inputs



Scene 2: Seamless switching between different USB inputs





# Key Features



· 5.5-inch touchscreen operation

platform Simultaneously



Fast image processing



video monitoring



Dual battery Options



Recording via USB 2.0 port



## Scene 3: Ready for Bluetooth remote control



### Scene 4: Input preview and extending monitor (90° supported)



## Scene 5: Outdoor wireless streaming





Multistream up to 4 Live Streaming



USB and HDMI signal multicasting







NDI5.0 Encoder