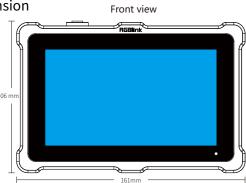

# Specification

| •              |                      |                          |                                                                                                                                                                                                |  |
|----------------|----------------------|--------------------------|------------------------------------------------------------------------------------------------------------------------------------------------------------------------------------------------|--|
| Connectors     | Input                | HDMI 1.3                 | 2×HDMI-A                                                                                                                                                                                       |  |
|                |                      | USB 3.0                  | 2×USB TypeA                                                                                                                                                                                    |  |
|                | Output               | HDMI 2.0                 | 1×HDMI-A                                                                                                                                                                                       |  |
|                | Record               | USB 2.0                  | 1×USB TypeA                                                                                                                                                                                    |  |
|                | Audio                | In                       | 1×3.5mm Audio Jack                                                                                                                                                                             |  |
|                |                      | Out                      | 1×3.5mm Audio Jack                                                                                                                                                                             |  |
|                | Communication/Stream | LAN                      | 1×RJ45                                                                                                                                                                                         |  |
|                | Power                |                          | 1×USB-C                                                                                                                                                                                        |  |
| Performance    | Input Resolutions    | HDMI                     |                                                                                                                                                                                                |  |
|                |                      | SMPTE                    | 720p@50/60   1080p@23/24/60                                                                                                                                                                    |  |
|                |                      | VESA                     | $1024 \times 768@60 \mid 1280 \times 720@60 \mid 1280 \times 800@60 \mid 1280 \times 1024@60 \mid 1360 \times 768@60 \\ 1600 \times 1200@60 \mid 1680 \times 1050@60 \mid 1920 \times 1080@60$ |  |
|                | Output Resolutions   | HDMI                     |                                                                                                                                                                                                |  |
|                |                      | SMPTE                    | 720p@50/60   1080p@24/25/50/60   2160p@60                                                                                                                                                      |  |
|                |                      | VESA                     | $\frac{1024\times768@60}{1380\times720@50/60}   \frac{1280\times800@60}{1380\times1024@60}   \\ 1360\times768@60   \frac{1220\times1080@50/60}{3840\times2160@60}   \\$                        |  |
|                | Supported Standard   | HDMI                     | 1.3(in)  2.0(out)                                                                                                                                                                              |  |
|                |                      | USB                      | 3.0                                                                                                                                                                                            |  |
|                | Screen Dimension     | 5.5 "TFT                 |                                                                                                                                                                                                |  |
| Screen Feature | Resolution           | 1080×1920 pixels         |                                                                                                                                                                                                |  |
|                | Dot Pitch            | 0.063(H) × 0.021(W)(mm)  |                                                                                                                                                                                                |  |
|                | Aspect Ratio         | 16:9                     |                                                                                                                                                                                                |  |
|                | Brightness           | 450cd/m <sup>2</sup>     |                                                                                                                                                                                                |  |
|                | Contrast             | 1000:1                   |                                                                                                                                                                                                |  |
|                | Backlight            | LED                      |                                                                                                                                                                                                |  |
|                | View Angle           | 80°/80°(L/R)80°/80°(U/D) |                                                                                                                                                                                                |  |
| Power          | Input Voltage        | 9V/2A                    |                                                                                                                                                                                                |  |
|                | Max Power            | 18W                      |                                                                                                                                                                                                |  |
| Environment    | Temperature          | 0°C ~ 55°C               |                                                                                                                                                                                                |  |
|                | Humidity             | 5%~85%                   |                                                                                                                                                                                                |  |
| Physical       | Weight               | Net                      | 350g(without battery);882g(with battery)                                                                                                                                                       |  |
|                |                      | Package                  | 770g                                                                                                                                                                                           |  |
|                | Dimension            | Net                      | 161mm×106mm×36mm                                                                                                                                                                               |  |
|                |                      | Package                  | 255mm×145mm×85mm                                                                                                                                                                               |  |
|                |                      |                          |                                                                                                                                                                                                |  |
| Order Codes    | Product Code         | 410-5513-01-0            | TAO 1 pro                                                                                                                                                                                      |  |
|                |                      | 490-5513-01-1            | TAO 1 pro-S                                                                                                                                                                                    |  |
|                |                      | 490-5513-01-0            | TAO 1 pro lithium battery(optional)                                                                                                                                                            |  |
|                |                      |                          |                                                                                                                                                                                                |  |