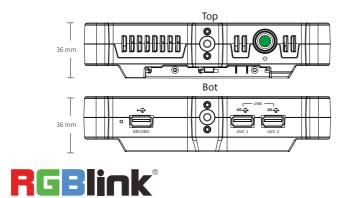

# Specification

| •              |                      |                          |                                                                                                                                                                                                |  |
|----------------|----------------------|--------------------------|------------------------------------------------------------------------------------------------------------------------------------------------------------------------------------------------|--|
| Connectors     | Input                | HDMI 1.3                 | 2×HDMI-A                                                                                                                                                                                       |  |
|                |                      | USB 3.0                  | 2×USB TypeA                                                                                                                                                                                    |  |
|                | Output               | HDMI 2.0                 | 1×HDMI-A                                                                                                                                                                                       |  |
|                | Record               | USB 2.0                  | 1×USB TypeA                                                                                                                                                                                    |  |
|                | Audio                | In                       | 1×3.5mm Audio Jack                                                                                                                                                                             |  |
|                |                      | Out                      | 1×3.5mm Audio Jack                                                                                                                                                                             |  |
|                | Communication/Stream | LAN                      | 1×RJ45                                                                                                                                                                                         |  |
|                | Power                |                          | 1×USB-C                                                                                                                                                                                        |  |
| Performance    | Input Resolutions    | HDMI                     |                                                                                                                                                                                                |  |
|                |                      | SMPTE                    | 720p@50/60   1080p@23/24/60                                                                                                                                                                    |  |
|                |                      | VESA                     | $1024 \times 768@60 \mid 1280 \times 720@60 \mid 1280 \times 800@60 \mid 1280 \times 1024@60 \mid 1360 \times 768@60 \\ 1600 \times 1200@60 \mid 1680 \times 1050@60 \mid 1920 \times 1080@60$ |  |
|                | Output Resolutions   | HDMI                     |                                                                                                                                                                                                |  |
|                |                      | SMPTE                    | 720p@50/60   1080p@24/25/50/60   2160p@60                                                                                                                                                      |  |
|                |                      | VESA                     | $\frac{1024\times768@60}{1380\times720@50/60}   \frac{1280\times800@60}{1380\times1024@60}   \\ 1360\times768@60   \frac{1220\times1080@50/60}{3840\times2160@60}   \\$                        |  |
|                | Supported Standard   | HDMI                     | 1.3(in)  2.0(out)                                                                                                                                                                              |  |
|                |                      | USB                      | 3.0                                                                                                                                                                                            |  |
|                | Screen Dimension     | 5.5 "TFT                 |                                                                                                                                                                                                |  |
| Screen Feature | Resolution           | 1080×1920 pixels         |                                                                                                                                                                                                |  |
|                | Dot Pitch            | 0.063(H) × 0.021(W)(mm)  |                                                                                                                                                                                                |  |
|                | Aspect Ratio         | 16:9                     |                                                                                                                                                                                                |  |
|                | Brightness           | 450cd/m <sup>2</sup>     |                                                                                                                                                                                                |  |
|                | Contrast             | 1000:1                   |                                                                                                                                                                                                |  |
|                | Backlight            | LED                      |                                                                                                                                                                                                |  |
|                | View Angle           | 80°/80°(L/R)80°/80°(U/D) |                                                                                                                                                                                                |  |
| Power          | Input Voltage        | 9V/2A                    |                                                                                                                                                                                                |  |
|                | Max Power            | 18W                      |                                                                                                                                                                                                |  |
| Environment    | Temperature          | 0°C ~ 55°C               |                                                                                                                                                                                                |  |
|                | Humidity             | 5%~85%                   |                                                                                                                                                                                                |  |
| Physical       | Weight               | Net                      | 350g(without battery);882g(with battery)                                                                                                                                                       |  |
|                |                      | Package                  | 770g                                                                                                                                                                                           |  |
|                | Dimension            | Net                      | 161mm×106mm×36mm                                                                                                                                                                               |  |
|                |                      | Package                  | 255mm×145mm×85mm                                                                                                                                                                               |  |
|                |                      |                          |                                                                                                                                                                                                |  |
| Order Codes    | Product Code         | 410-5513-01-0            | TAO 1 pro                                                                                                                                                                                      |  |
|                |                      | 490-5513-01-1            | TAO 1 pro-S                                                                                                                                                                                    |  |
|                |                      | 490-5513-01-0            | TAO 1 pro lithium battery(optional)                                                                                                                                                            |  |
|                |                      |                          |                                                                                                                                                                                                |  |