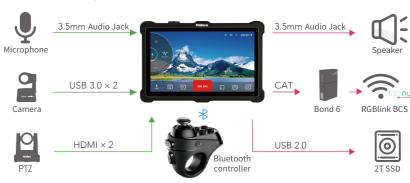

TAO 1pro is also with touch panel for finger configuration, and with optional 2 chargable battery extending its capacity for outdoor application.

Scene 1: Seamless switching between USB and HDMI inputs