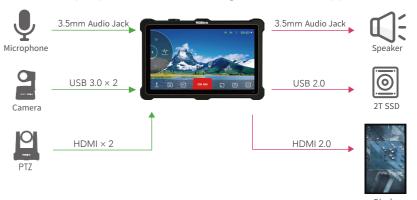

## Scene 5: Outdoor wireless streaming

Multistream up to 4 Live Streaming

USB and HDMI signal multicasting

NDI5.0 Encoder