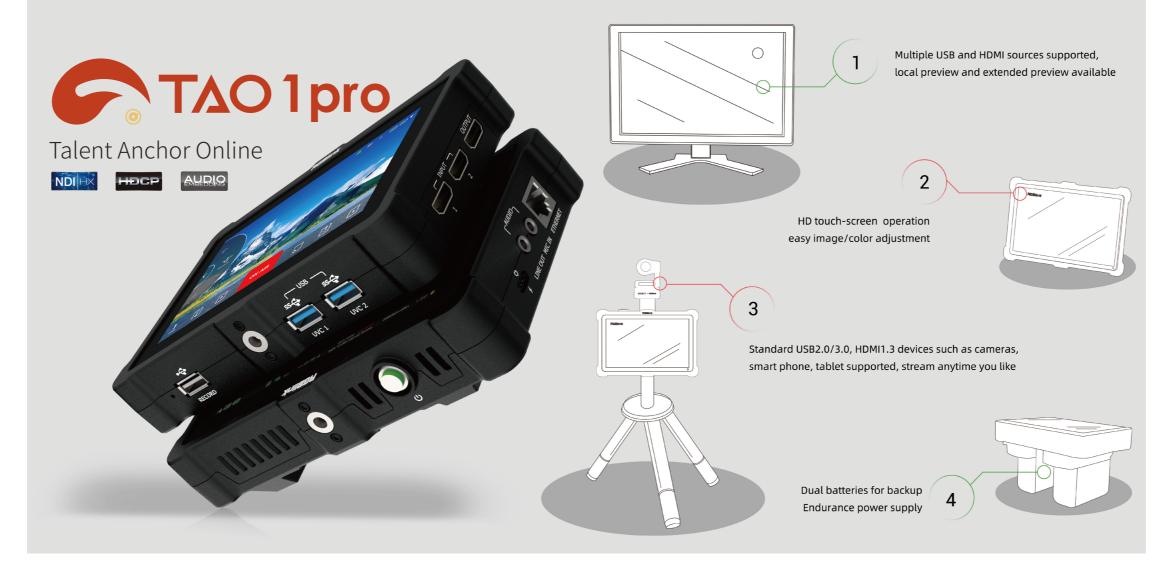

Talent Anchor Online

HECP

TAO 1pro is a Broadcasting streaming decoder with a 5.5 inch FHD preview display, but also a 4 channels seamless video switcher for 2 USB 3.0 and 2 HDMI 1.3 inputs, and supports streaming directly by ethernet output which is ready to connect to external cloud based router and streaming from Anywhere to Everywhere.

TAO 1pro is compatible with standard USB 2.0 and USB 3.0 cameras by UVC protocol, and brings itself as a much affordable and user friendly streaming tools for anybody, the talents who is willing to be Anchor Online.

TAO 1pro is also with touch panel for finger configuration, and with optional 2 chargable battery extending its capacity for outdoor application.

Scene 1: Seamless switching between USB and HDMI inputs