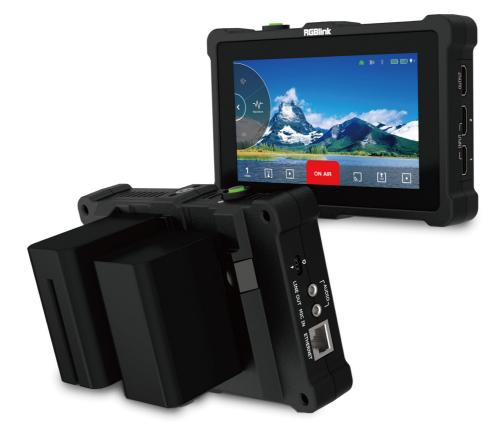

Talent Anchor Online

HECP

TAO 1pro is a Broadcasting streaming decoder with a 5.5 inch FHD preview display, but also a 4 channels seamless video switcher for 2 USB 3.0 and 2 HDMI 1.3 inputs, and supports streaming directly by ethernet output which is ready to connect to external cloud based router and streaming from Anywhere to Everywhere.

TAO 1pro is compatible with standard USB 2.0 and USB 3.0 cameras by UVC protocol, and brings itself as a much affordable and user friendly streaming tools for anybody, the talents who is willing to be Anchor Online.

TAO 1pro is also with touch panel for finger configuration, and with optional 2 chargable battery extending its capacity for outdoor application.

Scene 1: Seamless switching between USB and HDMI inputs