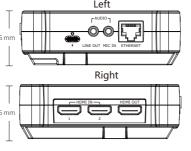

# Specification

| •              |                      |                          |                                                                                                                                                                                                |  |
|----------------|----------------------|--------------------------|------------------------------------------------------------------------------------------------------------------------------------------------------------------------------------------------|--|
| Connectors     | Input                | HDMI 1.3                 | 2×HDMI-A                                                                                                                                                                                       |  |
|                |                      | USB 3.0                  | 2×USB TypeA                                                                                                                                                                                    |  |
|                | Output               | HDMI 2.0                 | 1×HDMI-A                                                                                                                                                                                       |  |
|                | Record               | USB 2.0                  | 1×USB TypeA                                                                                                                                                                                    |  |
|                | Audio                | In                       | 1×3.5mm Audio Jack                                                                                                                                                                             |  |
|                |                      | Out                      | 1×3.5mm Audio Jack                                                                                                                                                                             |  |
|                | Communication/Stream | LAN                      | 1×RJ45                                                                                                                                                                                         |  |
|                | Power                |                          | 1×USB-C                                                                                                                                                                                        |  |
| Performance    | Input Resolutions    | HDMI                     |                                                                                                                                                                                                |  |
|                |                      | SMPTE                    | 720p@50/60   1080p@23/24/60                                                                                                                                                                    |  |
|                |                      | VESA                     | $1024 \times 768@60 \mid 1280 \times 720@60 \mid 1280 \times 800@60 \mid 1280 \times 1024@60 \mid 1360 \times 768@60 \\ 1600 \times 1200@60 \mid 1680 \times 1050@60 \mid 1920 \times 1080@60$ |  |
|                | Output Resolutions   | HDMI                     |                                                                                                                                                                                                |  |
|                |                      | SMPTE                    | 720p@50/60   1080p@24/25/50/60   2160p@60                                                                                                                                                      |  |
|                |                      | VESA                     | $\frac{1024\times768@60}{1380\times720@50/60}   \frac{1280\times800@60}{1380\times1024@60}   \\ 1360\times768@60   \frac{1220\times1080@50/60}{3840\times2160@60}   \\$                        |  |
|                | Supported Standard   | HDMI                     | 1.3(in)  2.0(out)                                                                                                                                                                              |  |
|                |                      | USB                      | 3.0                                                                                                                                                                                            |  |
|                | Screen Dimension     | 5.5 "TFT                 |                                                                                                                                                                                                |  |
| Screen Feature | Resolution           | 1080×1920 pixels         |                                                                                                                                                                                                |  |
|                | Dot Pitch            | 0.063(H) × 0.021(W)(mm)  |                                                                                                                                                                                                |  |
|                | Aspect Ratio         | 16:9                     |                                                                                                                                                                                                |  |
|                | Brightness           | 450cd/m <sup>2</sup>     |                                                                                                                                                                                                |  |
|                | Contrast             | 1000:1                   |                                                                                                                                                                                                |  |
|                | Backlight            | LED                      |                                                                                                                                                                                                |  |
|                | View Angle           | 80°/80°(L/R)80°/80°(U/D) |                                                                                                                                                                                                |  |
| Power          | Input Voltage        | 9V/2A                    |                                                                                                                                                                                                |  |
|                | Max Power            | 18W                      |                                                                                                                                                                                                |  |
| Environment    | Temperature          | 0°C ~ 55°C               |                                                                                                                                                                                                |  |
|                | Humidity             | 5%~85%                   |                                                                                                                                                                                                |  |
| Physical       | Weight               | Net                      | 350g(without battery);882g(with battery)                                                                                                                                                       |  |
|                |                      | Package                  | 770g                                                                                                                                                                                           |  |
|                | Dimension            | Net                      | 161mm×106mm×36mm                                                                                                                                                                               |  |
|                |                      | Package                  | 255mm×145mm×85mm                                                                                                                                                                               |  |
|                |                      |                          |                                                                                                                                                                                                |  |
| Order Codes    | Product Code         | 410-5513-01-0            | TAO 1 pro                                                                                                                                                                                      |  |
|                |                      | 490-5513-01-1            | TAO 1 pro-S                                                                                                                                                                                    |  |
|                |                      | 490-5513-01-0            | TAO 1 pro lithium battery(optional)                                                                                                                                                            |  |
|                |                      |                          |                                                                                                                                                                                                |  |