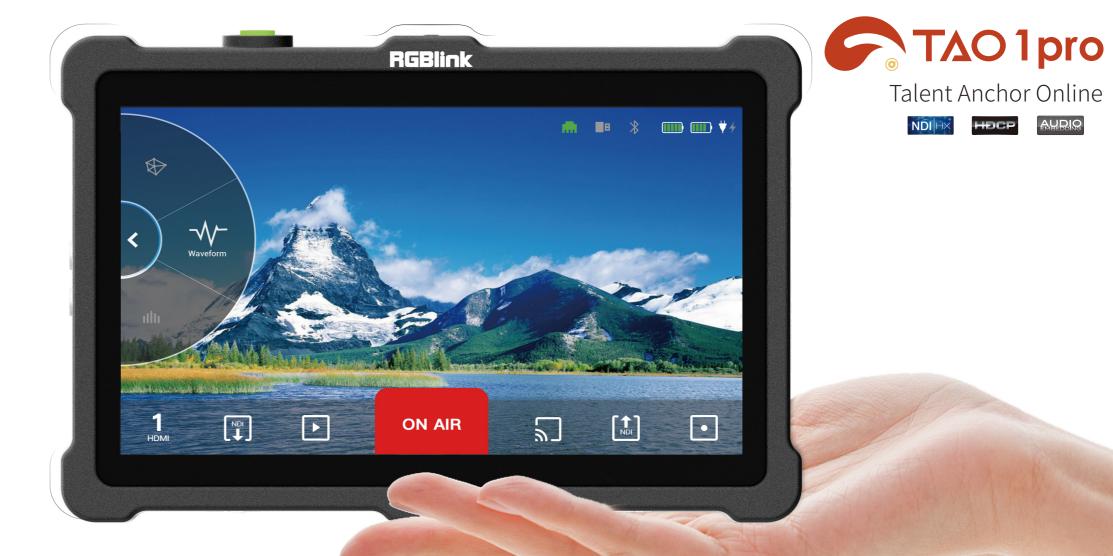

Talent Anchor Online

HECP

TAO 1pro is a Broadcasting streaming decoder with a 5.5 inch FHD preview display, but also a 4 channels seamless video switcher for 2 USB 3.0 and 2 HDMI 1.3 inputs, and supports streaming directly by ethernet output which is ready to connect to external cloud based router and streaming from Anywhere to Everywhere.

TAO 1pro is compatible with standard USB 2.0 and USB 3.0 cameras by UVC protocol, and brings itself as a much affordable and user friendly streaming tools for anybody, the talents who is willing to be Anchor Online.

TAO 1pro is also with touch panel for finger configuration, and with optional 2 chargable battery extending its capacity for outdoor application.

Scene 1: Seamless switching between USB and HDMI inputs