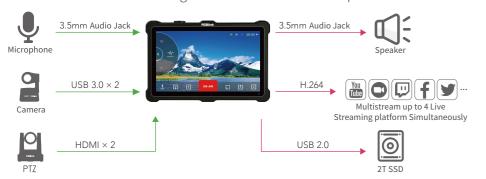

TAO 1pro is also with touch panel for finger configuration, and with optional 2 chargable battery extending its capacity for outdoor application.

Scene 1: Seamless switching between USB and HDMI inputs