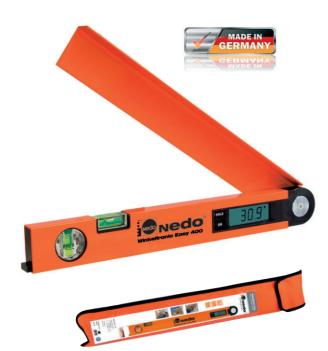

## **Nedo Winkeltronic Easy**

Digital angle measuring tool for measuring and transferring angles. Thanks to its light weight and large display, the **Winkeltronic Easy** is ideal for use on construction sites, especially for interior outfitting.

## Features:

- Accuracy: ± 0.2°
- Hold function keeps a value on the display
- Zero adjustment at any shank angle
- Integrated horizontal and vertical spirit levels
- Power supply: 2 x 1.5 V (AA) batteries or 2 x 1.2 V rechargeable batteries
- Automatic switch-off after 3 minutes of non-use
- Measurements of absolute, relative and opposite angles
- Supplied with case as a standard

## **Nedo Winkeltronic Easy**

| RefNo.  | Shank length     | Resolution | Measuring range | Weight             |
|---------|------------------|------------|-----------------|--------------------|
| 405 100 | 15 3/4" / 400 mm | 0.1°       | 0 to 200°       | 1.4 lbs. / 0.65 kg |