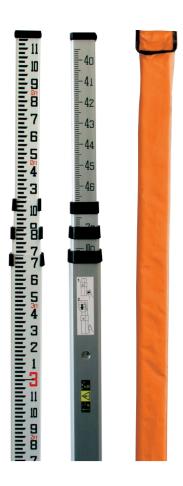

## **Aluminum Leveling Rods and Accessories**

## Features:

- Extra strong aluminum profiles
- Metal reinforced buttons
- Scale on back allowing for overall height readings
- Snap-on rod level available as accessory
- Different sizes and scales available
- Including bag

## **Nedo Aluminum Leveling Rods**

| RefNo.      | Product | Scale        | Weight            |
|-------------|---------|--------------|-------------------|
| 344 185-613 | 13'     | feet, 10ths  | 3.3 lbs. / 1.5 kg |
| 344 186-613 | 13'     | feet, inches | 3.3 lbs. / 1.5 kg |
| 345 185-613 | 16'     | feet, 10ths  | 3.9 lbs. / 1.8 kg |
| 345 186-613 | 16'     | feet, inches | 3.9 lbs. / 1.8 kg |