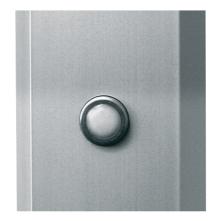

## **Aluminum Leveling Rods and Accessories**



## Features:

- Extra strong aluminum profiles
- Metal reinforced buttons
- Scale on back allowing for overall height readings
- Snap-on rod level available as accessory
- Different sizes and scales available
- Including bag

## **Nedo Aluminum Leveling Rods**

| RefNo.      | Product | Scale        | Weight            |
|-------------|---------|--------------|-------------------|
| 344 185-613 | 13'     | feet, 10ths  | 3.3 lbs. / 1.5 kg |
| 344 186-613 | 13'     | feet, inches | 3.3 lbs. / 1.5 kg |
| 345 185-613 | 16'     | feet, 10ths  | 3.9 lbs. / 1.8 kg |
| 345 186-613 | 16'     | feet, inches | 3.9 lbs. / 1.8 kg |



Button with metal reinforcement

Technical data subject to change



## Nedo

2200 Ampere Drive · P.O. Box 99556 Louisville, KY 40269-0556

Toll-free 866-ask-nedo · 866-275-6336 Fax 502-266-5280

sales@usa.nedo.com www.usa.nedo.com