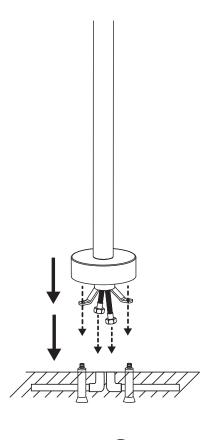

## Faucet Installation Steps

5. Tighten the screws to the floor mount on the ground. Insert the flexible hoses to the hot and cold outlet tube.

6. Install the hose to the handshower and the tub filler. Please check the tub filler spout and handshower water flow and its function.