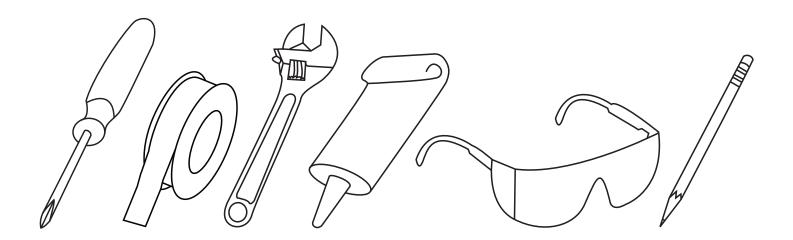

#### You Will Need The Following Tools

Adjustable wrench
Phillips screwdriver
Pipe Tape
Pliers

Plumber's putty Safety glasses Soft pencil or felt pen to mark tile