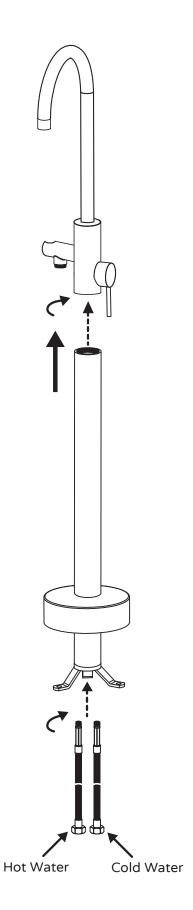

#### Accessory List:

- 1. Tub Filler Spout
- 2. Body
- 3. Floor Escutcheon
- 4.Flexible Hoses.....2
- 5. Floor Mount
- 6. Handshower and Hose
- 7. Expansion Screw

## Faucet Installation Steps

1. The floor escutcheon through the straight tube from top to bottom.

2. Install the floor mount.

3. The flexible hoses through the straight tube. Twist tight to attach flexible hoses to faucet.

4. Twist to tighten the straight tube to the top faucet.

## Faucet Installation Steps

5. Tighten the screws to the floor mount on the ground. Insert the flexible hoses to the hot and cold outlet tube.

6. Install the hose to the handshower and the tub filler. Please check the tub filler spout and handshower water flow and its function.