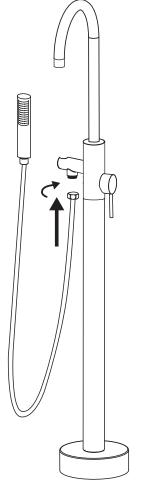

## Faucet Installation Steps

5. Tighten the screws to the floor mount on the ground. Insert the flexible hoses to the hot and cold outlet tube.

6. Install the hose to the handshower and the tub filler. Please check the tub filler spout and handshower water flow and its function.