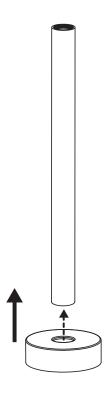

## Faucet Installation Steps

1. The floor escutcheon through the straight tube from top to bottom.

2. Install the floor mount.

3. The flexible hoses through the straight tube. Twist tight to attach flexible hoses to faucet.

4. Twist to tighten the straight tube to the top faucet.