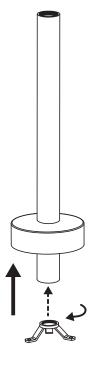

## Faucet Installation Steps

1. The floor escutcheon through the straight tube from top to bottom.

2. Install the floor mount.

3. The flexible hoses through the straight tube. Twist tight to attach flexible hoses to faucet.

4. Twist to tighten the straight tube to the top faucet.