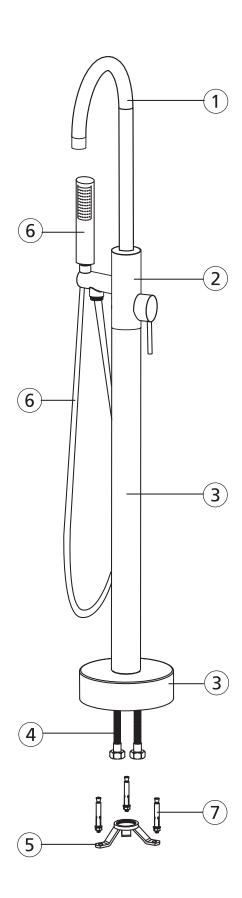

## Product Diagram and Parts

#### Accessory List:

- 1. Tub Filler Spout
- 2. Body
- 3. Floor Escutcheon
- 4.Flexible Hoses.....2
- 5. Floor Mount
- 6. Handshower and Hose
- 7. Expansion Screw