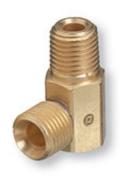

## ITEM # 253, 1400 KILOPASCAL (KPA) PRESSURE OXYGEN HOSE ADAPTER

90° 1/4" Male NPT to Male B-Size, RH

## Specifications | Prop 65

| Specifications                  |                                                                                                                                                          |
|---------------------------------|----------------------------------------------------------------------------------------------------------------------------------------------------------|
| Field                           | Industrial                                                                                                                                               |
| Maximum Pressure                | 200 psig                                                                                                                                                 |
| National Pipe Thread (NPT) Size | 1/4 in                                                                                                                                                   |
| Thread Type                     | Male National Pipe Thread<br>(NPT)                                                                                                                       |
| Material                        | Brass                                                                                                                                                    |
| Gas Service                     | Oxygen                                                                                                                                                   |
| Prop 65                         |                                                                                                                                                          |
| Warning                         | This product can expose you to<br>lead, which is known to the State<br>of California to cause cancer and<br>birth defects or other reproductive<br>harm. |