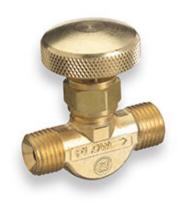

## ITEM # 209, OXYGEN CGA-022 B-SIZE MALE RIGHT HAND (RH) INLET B-SIZE MALE RIGHT HAND (RH) OUTLET BRASS BODY VALVE

## Specifications | Prop 65

Warning

| Specifications           |                                                                     |
|--------------------------|---------------------------------------------------------------------|
| Field                    | Industrial                                                          |
| Maximum Pressure         | 200 psig                                                            |
| Applicable Gas           | Non-Corrosive Gas                                                   |
| Gas Service              | Oxygen CGA-022                                                      |
| Inlet Thread Size        | 9/16 in                                                             |
| Number of Inlet Threads  | 18                                                                  |
| Outlet Thread Size       | 9/16 in                                                             |
| Number of Outlet Threads | 18                                                                  |
| Inlet Type               | Male                                                                |
| Outlet Type              | Male                                                                |
| Inlet Size               | B-Size                                                              |
| Outlet Size              | B-Size                                                              |
| Material                 | Brass                                                               |
| Prop 65                  |                                                                     |
|                          | This product can expose you to<br>lead, which is known to the State |