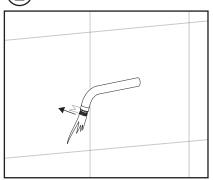

### Installation Instructions

Remove existing showerhead from shower arm

Thread PowerShot Showerhead, clockwise, onto the shower arm.

Remove any remnants of old plumber's tape and flush out shower pipe.

Product fully assembled.

Apply plumber's tape, 3 or 4 turns around threaded part of shower arm.