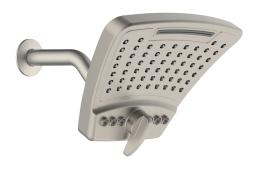

## PowerShot Showerhead

Model #2056-BN & 2056-CH PW-92056-7225BRN & PW-92056-7225CP

### 3-Function Showerhead

Waterfall

Rain Showerhead

PowerShot