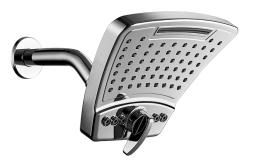

## PowerShot Showerhead

Model #2056-BN & 2056-CH PW-92056-7225BRN & PW-92056-7225CP

### 3-Function Showerhead

Waterfall

Rain Showerhead

PowerShot