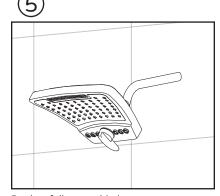

### Installation Instructions

Remove existing showerhead from shower arm

Thread PowerShot Showerhead, clockwise, onto the shower arm.

Remove any remnants of old plumber's tape and flush out shower pipe.

Product fully assembled.