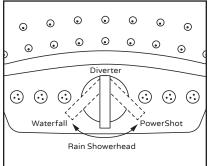

## PowerShot Showerhead

Model #2056-BN & 2056-CH PW-92056-7225BRN & PW-92056-7225CP

### Owner's Manual





### Please Read The Following Instructions COMPLETELY Before Beginning!

# Includes PowerShot Showerhead Plumber's Tape

### 3-Function Showerhead



Waterfall



Rain Showerhead



PowerShot

### Installation Instructions



Remove existing showerhead from shower arm



Thread PowerShot Showerhead, clockwise, onto the shower arm.



Remove any remnants of old plumber's tape and flush out shower pipe.



Product fully assembled.



Apply plumber's tape, 3 or 4 turns around threaded part of shower arm.

# Operations