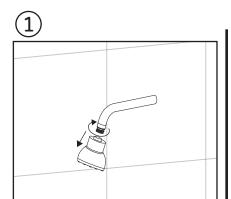

### Installation Instructions

Remove existing showerhead from shower arm

Thread PowerShot Showerhead, clockwise, onto the shower arm.

Remove any remnants of old plumber's tape and flush out shower pipe.

Product fully assembled.

Apply plumber's tape, 3 or 4 turns around threaded part of shower arm.