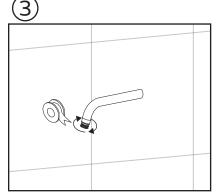

### Installation Instructions

Remove existing showerhead from shower arm

Thread PowerShot Showerhead, clockwise, onto the shower arm.

Remove any remnants of old plumber's tape and flush out shower pipe.

Product fully assembled.

Apply plumber's tape, 3 or 4 turns around threaded part of shower arm.