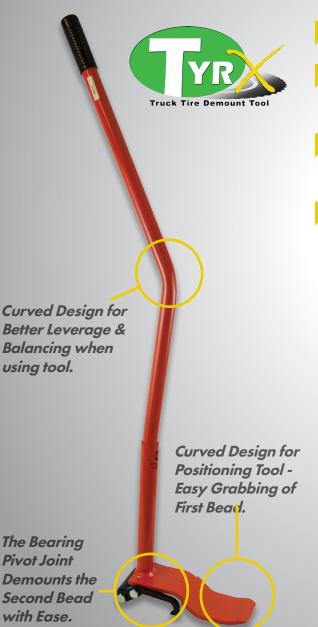

## **Benefits & Features:**

The Tyr-X Truck Tire Demounting Tool is a safe, quick, and reliable tire demounting tool that makes tire demounting a simple process.

Pivot hooks ensure easy and positive operation.

Design eliminates aggressive stretching of the tire bead.

One of the easiest and fastest manual truck tire demounting tool on the market.

Works on standard truck tires (22.5-24.5) and can be used for the first bead of super singles or double wide truck tires.

#### Model 20396

Tyr-X Truck Tire Demount Tool