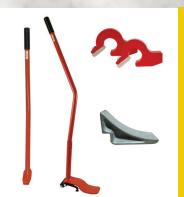

#### Model 20396

Tyr-X Truck Tire Demount Tool

#### Model 20401

Single Sided HD Mounting Bar

#### Model 20406

Pair of HD Bead Keepers

### Model 20397

HD Bead Wedge

TYRE-X TRUCK TIRE DEMOUNT KIT - MODEL 20416

Scan the Below Links to Watch Videos on this Tool!