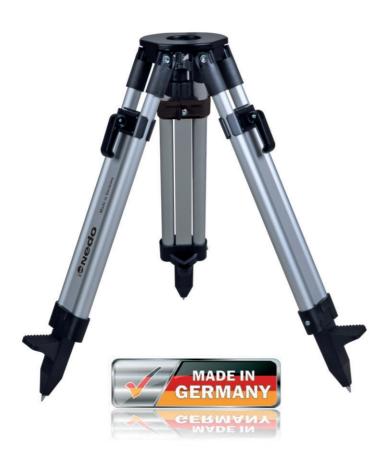

## Short Medium-Duty Aluminum Tripod with Quick Clamp

| RefNo.                | 200 631                   |
|-----------------------|---------------------------|
| Min. effective height | approx. 21" / 0.53 m      |
| Max. effective height | approx. 33" / 0.85 m      |
| Retracted length      | approx. 24" / 0.61 m      |
| Holding screw         | 5/8" x 11 thread          |
| Weight                | approx. 5.3 lbs / 2.40 kg |
| Tripod head flat, Ø   | 5.5" / 140 mm             |

#### Features:

- Strong aluminum extension legs, silver anodized
- Tripod head made of aluminum, powdercoated
- Break-proof quick release levers, made of aluminum
- Brass hinge pins for extra stability
- Tripod shoes made of high-tech plastic material w/ steel points
- Retract-and-go transport locking system