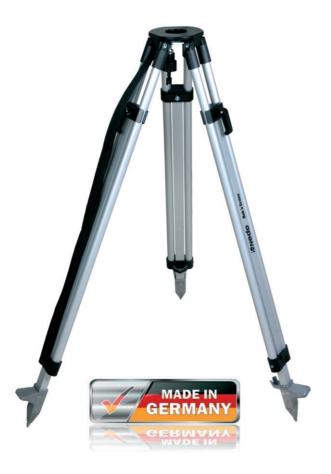

## **Medium-Duty Aluminium Tripod**

| RefNo.                | 200 225                 |
|-----------------------|-------------------------|
| Min. effective height | approx. 35" / 0.91 m    |
| Max. effective height | approx. 66" / 1.69 m    |
| Retracted length      | approx. 42" / 1.06 m    |
| Holding screw         | 5/8" x 11 thread        |
| Weight                | approx. 8 lbs. / 3.6 kg |
| Tripod head flat, Ø   | 5.5" / 140 mm           |

## **Features:**

- Strong aluminum extension legs, silver anodized
- Tripod head made of aluminum, powdercoated
- Break-proof quick release levers, made of aluminum
- Brass hinge pins for extra stability
- Tripod shoes made of aluminum
- Carrying strap
- Retract-and-go transport locking system