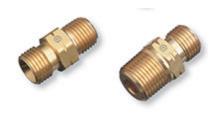

## ITEM # 135, 1400 KILOPASCAL (KPA) PRESSURE ACETYLENE REGULATOR OUTLET BUSHING

1/4" NPT to A-Size LH

## Specifications | Prop 65

| Specifications                  |                                                                                                                                                          |
|---------------------------------|----------------------------------------------------------------------------------------------------------------------------------------------------------|
| Field                           | Industrial                                                                                                                                               |
| Maximum Pressure                | 200 psig                                                                                                                                                 |
| National Pipe Thread (NPT) Size | 1/4 in                                                                                                                                                   |
| Material                        | Brass                                                                                                                                                    |
| Gas Service                     | Acetylene                                                                                                                                                |
| Prop 65                         |                                                                                                                                                          |
| Warning                         | This product can expose you to<br>lead, which is known to the State<br>of California to cause cancer and<br>birth defects or other reproductive<br>harm. |