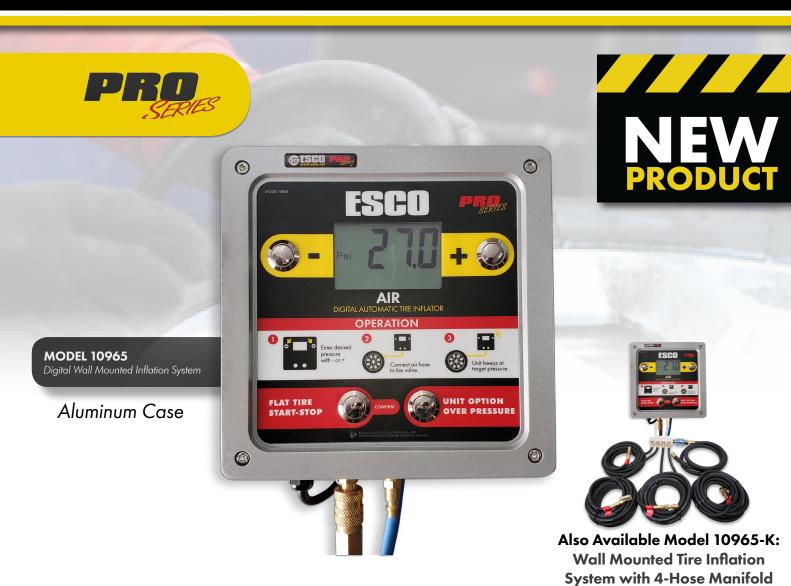

# Digital Mounted Tire Inflator MODEL 10965

We Keep Your Equipment

The ESCO Digital Wall Mounted Tire Inflator (Model #10965) is a wall mountable inflation system cased in a robust die cast aluminum housed digital auto inflator is simple to use with plug and play design, all the customer needs to do is preset the required pressure, place the chuck on the tire valve and the built-in auto start inflates/deflates the tire to the specified pressure.

This unit accurately inflates tires with up to 164 ft. of air hose. With an accuracy rating of  $\pm$ 0.3 psi and a 1-year warranty, this professional inflation unit is perfect for any application.

### **Inflate and Deflate Tires**

quick and easy with common inflation values.