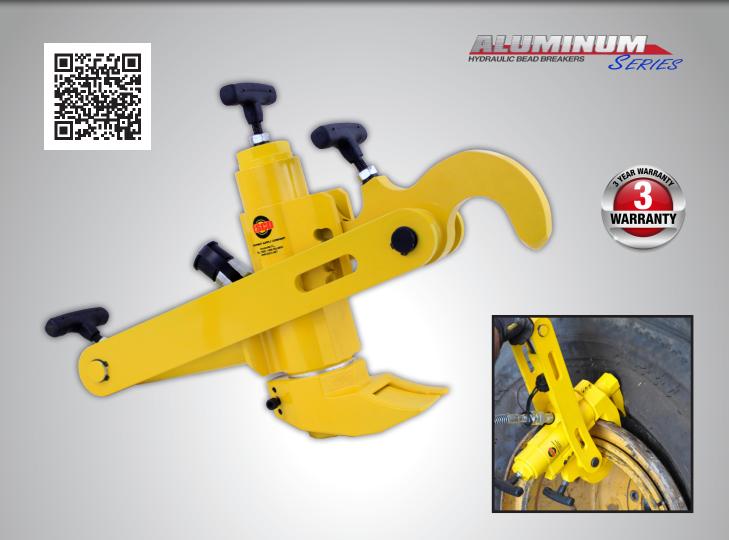

## Euro Style Bead Breaker MODEL 10107

## **Benefits & Features:**

- Lightweight aluminum bead breaker reduces weight of the tool by approx. 20+%
- Works on all single, 2-Piece, and 3-Piece tires and rims
- 13.8 Tons of bead breaking force 4.25" Stroke 108mm
- All ESCO professional Bead Breakers come with an extended 3-Year Warranty

| Ram Tonnage | Stroke      | Max Pressure | Length              | Height           | Weight             |
|-------------|-------------|--------------|---------------------|------------------|--------------------|
| 13.8 Tons   | 4.25" 108mm | 10,000 psi   | 22.5" <i>571</i> mm | 13" <b>330mm</b> | 32 lb. <i>15kg</i> |