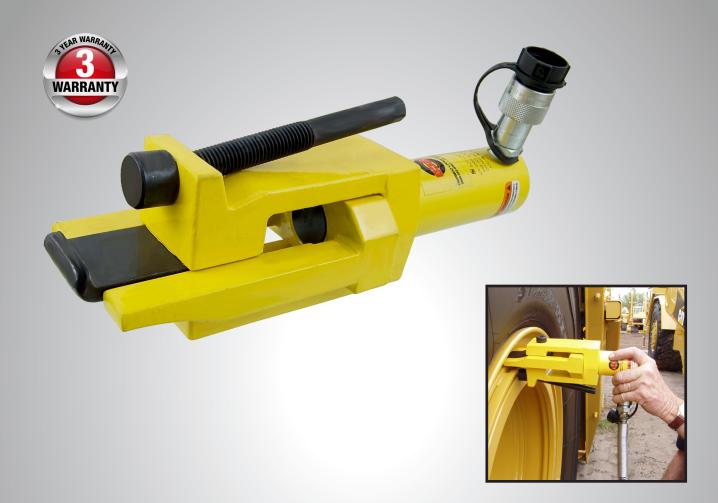

## Giant Tire Bead Breaker MODEL 10105

## **Benefits & Features:**

- Smaller, more compact design fits on the backside of most wheels
- Use on 5-Piece rims 25" and 29" Earthmover tire/wheels
  - 10 Tons of bead breaking force will break moat beads 2" Stroke 55mm
  - All ESCO professional Bead Breakers come with an extended 3-Year Warranty

| Ram Tonnage | Stroke                | Max Pressure | Length             | Width                    | Weight                   |
|-------------|-----------------------|--------------|--------------------|--------------------------|--------------------------|
| 10 Tons     | 2″ <mark>55</mark> mm | 10,000 psi   | 16.5" <b>419mm</b> | 6.5″ <mark>165</mark> mm | 24 lb. <mark>11kg</mark> |