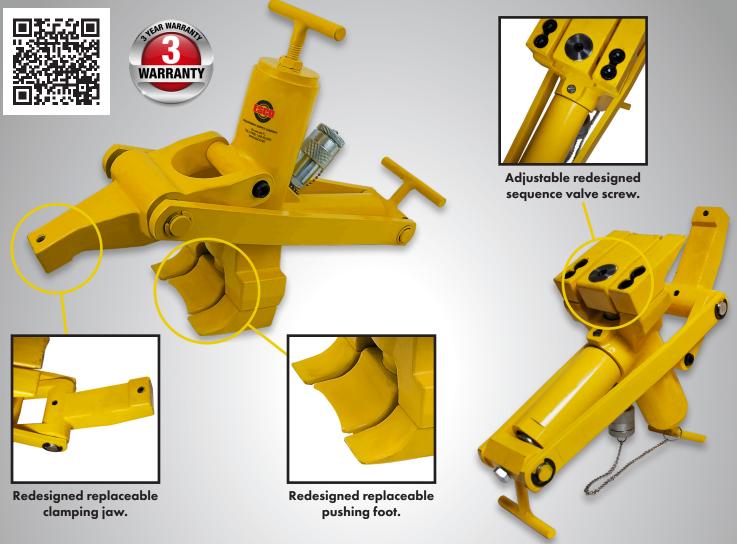

## **COMBI** Bead Breaker MODEL 10101

## **Benefits & Features:**

- Works on single, two and three-piece truck tires/rims
- 13.8 Tons of bead breaking force will break the toughest of beads 3.75" Stroke 95mm
- Use with 10,000 psi hydraulic pumps
- All ESCO professional Bead Breakers come with an extended 3-Year Warranty

| Ram Tonnage | Stroke     | Max Pressure | Length            | Height    | Weight                   |
|-------------|------------|--------------|-------------------|-----------|--------------------------|
| 13.8 Tons   | 3.75" 95mm | 10,000 psi   | 18" <i>457</i> mm | 12" 305mm | 36 lb. <mark>16kg</mark> |