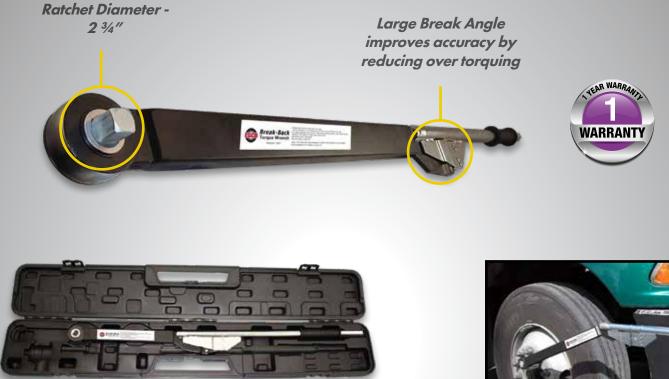

## **Break-Back Style Torque Wrenches MODELS 10007 & 10010**

Molded Carrying Case Included

## **Benefits & Features:**

- Quality made and precision gives a controlled balanced break.
- Extremely high accuracy: Consistent torque values +/- 4%
- Designed to torque a complete range of wheel types and sizes.
- Can be used on Single and Dual Wheels
  - Extensions are also available (Model 10007-EXT and Model 10010-EXT)

| Model | Square Drive | Feet (lbs.) | <b>Ratchet Diameter</b> | Length     | Weight        |
|-------|--------------|-------------|-------------------------|------------|---------------|
| 10007 | 3/4″         | 200-750     | 2 <b>³⁄4</b> "          | 57″ 1448mm | 27 lbs. 12 kg |
| 10010 | 1″           | 200-750     | 2 <b>³⁄</b> 4"          | 57" 1448mm | 30 lbs. 14 kg |