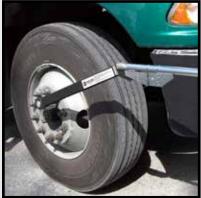

## **Benefits & Features:**

- Quality made and precision gives a controlled balanced break.
- Extremely high accuracy: Consistent torque values +/- 4%
- Designed to torque a complete range of wheel types and sizes.
- Can be used on Single and Dual Wheels
  - Extensions are also available (Model 10007-EXT and Model 10010-EXT)